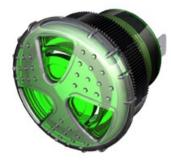

## Twin Turbo Series TUHCH-V88G-930-Q(F)

More Information

## Specifications

| Mounting                               | Panel Mount with Volume Control                                                                                                                                                                                                                                                        |
|----------------------------------------|----------------------------------------------------------------------------------------------------------------------------------------------------------------------------------------------------------------------------------------------------------------------------------------|
| Color                                  | Green                                                                                                                                                                                                                                                                                  |
| Operating Mode                         | Extra Loud Fast Chime Tone                                                                                                                                                                                                                                                             |
| Operating Voltage                      | 9-30 Vdc                                                                                                                                                                                                                                                                               |
| <b>Operating Frequency</b>             | 3000±250 Hz                                                                                                                                                                                                                                                                            |
| Typical Operating Current              | 65 mA at 9 Vdc<br>125 mA at 30 Vdc                                                                                                                                                                                                                                                     |
| Typical Sound Pressure                 | 85 ±5 dB(A) at 9 Vdc at 24 inches (61 cm), at 25°C<br>103 ±5 dB(A) at 30 Vdc at 24 inches (61 cm), at 25°C                                                                                                                                                                             |
| Termination                            | Quick Connect Blades                                                                                                                                                                                                                                                                   |
| Termination Strength                   | Pull test with a maximum of 22 pounds (10 kg) load                                                                                                                                                                                                                                     |
| <b>Operating Temperature</b>           | -20_C to +65_C                                                                                                                                                                                                                                                                         |
| Storage Temperature                    | -40_C to +85_C                                                                                                                                                                                                                                                                         |
| Surge Voltage                          | 20% over maximum rated voltage for less than 5 minutes                                                                                                                                                                                                                                 |
| <b>Reverse Voltage Protection</b>      | To the maximum operating voltage                                                                                                                                                                                                                                                       |
| <b>Construction Materials</b>          | Lens/Case- Green Translucent Polycarbonate 94 VO<br>Potting- 2 parts epoxy resin or silicone, black                                                                                                                                                                                    |
| Gasket                                 | Gasket (Included) 0.125" thick, 60 Durometer Neoprene                                                                                                                                                                                                                                  |
| Construction Materials                 | ASTM B117 Certified - Withstands exposure to salt spray for 300 hours<br>IP 68 Certified - Withstands water submergence and dust exposure<br>Humidity- 95% relative humidity at +40_C continuously for 100 hours.<br>Vibration- Withstands vibration between 0 and 55 Hz. on all axes. |
| Life Expectancy                        | 83 years under normal operating conditions.                                                                                                                                                                                                                                            |
| Warranty                               | For a period of two years from the date of manufacture under normal operating conditions.                                                                                                                                                                                              |
| Notes                                  | This product is not intended as a life safety device.                                                                                                                                                                                                                                  |
| Terms and Conditions of Sale Link here |                                                                                                                                                                                                                                                                                        |