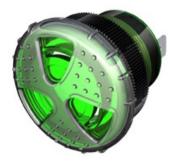

## Twin Turbo Series TUHCH-V88G-930-Q(M)

More Information

## Specifications

| Mounting                               | Panel Mount with Volume Control                                                                                                                                                                                                                                                        |
|----------------------------------------|----------------------------------------------------------------------------------------------------------------------------------------------------------------------------------------------------------------------------------------------------------------------------------------|
| Color                                  | Green                                                                                                                                                                                                                                                                                  |
| Operating Mode                         | Extra Loud Medium Chime Tone                                                                                                                                                                                                                                                           |
| Operating Voltage                      | 9-30 Vdc                                                                                                                                                                                                                                                                               |
| <b>Operating Frequency</b>             | 3000±250 Hz                                                                                                                                                                                                                                                                            |
| Typical Operating Current              | 65 mA at 9 Vdc<br>125 mA at 30 Vdc                                                                                                                                                                                                                                                     |
| Typical Sound Pressure                 | 85 ±5 dB(A) at 9 Vdc at 24 inches (61 cm), at 25°C<br>103 ±5 dB(A) at 30 Vdc at 24 inches (61 cm), at 25°C                                                                                                                                                                             |
| Termination                            | Quick Connect Blades                                                                                                                                                                                                                                                                   |
| <b>Termination Strength</b>            | Pull test with a maximum of 22 pounds (10 kg) load                                                                                                                                                                                                                                     |
| <b>Operating Temperature</b>           | -20_C to +65_C                                                                                                                                                                                                                                                                         |
| Storage Temperature                    | -40_C to +85_C                                                                                                                                                                                                                                                                         |
| Surge Voltage                          | 20% over maximum rated voltage for less than 5 minutes                                                                                                                                                                                                                                 |
| <b>Reverse Voltage Protection</b>      | To the maximum operating voltage                                                                                                                                                                                                                                                       |
| <b>Construction Materials</b>          | Lens/Case- Green Translucent Polycarbonate 94 VO<br>Potting- 2 parts epoxy resin or silicone, black                                                                                                                                                                                    |
| Gasket                                 | Gasket (Included) 0.125" thick, 60 Durometer Neoprene                                                                                                                                                                                                                                  |
| Construction Materials                 | ASTM B117 Certified - Withstands exposure to salt spray for 300 hours<br>IP 68 Certified - Withstands water submergence and dust exposure<br>Humidity- 95% relative humidity at +40_C continuously for 100 hours.<br>Vibration- Withstands vibration between 0 and 55 Hz. on all axes. |
| Life Expectancy                        | 84 years under normal operating conditions.                                                                                                                                                                                                                                            |
| Warranty                               | For a period of two years from the date of manufacture under normal operating conditions.                                                                                                                                                                                              |
| Notes                                  | This product is not intended as a life safety device.                                                                                                                                                                                                                                  |
| Terms and Conditions of Sale Link here |                                                                                                                                                                                                                                                                                        |