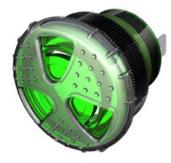

## Twin Turbo Series TUHCH-V88G-930-Q(S)

More Information

## Specifications

| Mounting                               | Panel Mount with Volume Control                                                                                                                                                                                                                                                        |
|----------------------------------------|----------------------------------------------------------------------------------------------------------------------------------------------------------------------------------------------------------------------------------------------------------------------------------------|
| Color                                  | Green                                                                                                                                                                                                                                                                                  |
| Operating Mode                         | Extra Loud Slow Chime Tone                                                                                                                                                                                                                                                             |
| Operating Voltage                      | 9-30 Vdc                                                                                                                                                                                                                                                                               |
| <b>Operating Frequency</b>             | 3000±250 Hz                                                                                                                                                                                                                                                                            |
| Typical Operating Current              | 65 mA at 9 Vdc<br>125 mA at 30 Vdc                                                                                                                                                                                                                                                     |
| Typical Sound Pressure                 | 85 ±5 dB(A) at 9 Vdc at 24 inches (61 cm), at 25°C<br>103 ±5 dB(A) at 30 Vdc at 24 inches (61 cm), at 25°C                                                                                                                                                                             |
| Termination                            | Quick Connect Blades                                                                                                                                                                                                                                                                   |
| Termination Strength                   | Pull test with a maximum of 22 pounds (10 kg) load                                                                                                                                                                                                                                     |
| <b>Operating Temperature</b>           | -20_C to +65_C                                                                                                                                                                                                                                                                         |
| Storage Temperature                    | -40_C to +85_C                                                                                                                                                                                                                                                                         |
| Surge Voltage                          | 20% over maximum rated voltage for less than 5 minutes                                                                                                                                                                                                                                 |
| <b>Reverse Voltage Protection</b>      | To the maximum operating voltage                                                                                                                                                                                                                                                       |
| <b>Construction Materials</b>          | Lens/Case- Green Translucent Polycarbonate 94 VO<br>Potting- 2 parts epoxy resin or silicone, black                                                                                                                                                                                    |
| Gasket                                 | Gasket (Included) 0.125" thick, 60 Durometer Neoprene                                                                                                                                                                                                                                  |
| Construction Materials                 | ASTM B117 Certified - Withstands exposure to salt spray for 300 hours<br>IP 68 Certified - Withstands water submergence and dust exposure<br>Humidity- 95% relative humidity at +40_C continuously for 100 hours.<br>Vibration- Withstands vibration between 0 and 55 Hz. on all axes. |
| Life Expectancy                        | 85 years under normal operating conditions.                                                                                                                                                                                                                                            |
| Warranty                               | For a period of two years from the date of manufacture under normal operating conditions.                                                                                                                                                                                              |
| Notes                                  | This product is not intended as a life safety device.                                                                                                                                                                                                                                  |
| Terms and Conditions of Sale Link here |                                                                                                                                                                                                                                                                                        |