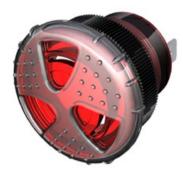

## Twin Turbo Series TUHCH-V88R-930-Q(S)

More Information

## Specifications

| Mounting                               | Panel Mount with Volume Control                                                                                                                                                                                                                                                        |
|----------------------------------------|----------------------------------------------------------------------------------------------------------------------------------------------------------------------------------------------------------------------------------------------------------------------------------------|
| Color                                  | Red                                                                                                                                                                                                                                                                                    |
| Operating Mode                         | Extra Loud Slow Chime Tone                                                                                                                                                                                                                                                             |
| Operating Voltage                      | 9-30 Vdc                                                                                                                                                                                                                                                                               |
| Operating Frequency                    | 3000±250 Hz                                                                                                                                                                                                                                                                            |
| Typical Operating Current              | 65 mA at 9 Vdc<br>125 mA at 30 Vdc                                                                                                                                                                                                                                                     |
| Typical Sound Pressure                 | 85 ±5 dB(A) at 9 Vdc at 24 inches (61 cm), at 25°C<br>103 ±5 dB(A) at 30 Vdc at 24 inches (61 cm), at 25°C                                                                                                                                                                             |
| Termination                            | Quick Connect Blades                                                                                                                                                                                                                                                                   |
| Termination Strength                   | Pull test with a maximum of 22 pounds (10 kg) load                                                                                                                                                                                                                                     |
| <b>Operating Temperature</b>           | -20_C to +65_C                                                                                                                                                                                                                                                                         |
| Storage Temperature                    | -40_C to +85_C                                                                                                                                                                                                                                                                         |
| Surge Voltage                          | 20% over maximum rated voltage for less than 5 minutes                                                                                                                                                                                                                                 |
| <b>Reverse Voltage Protection</b>      | To the maximum operating voltage                                                                                                                                                                                                                                                       |
| <b>Construction Materials</b>          | Lens/Case- Red Translucent Polycarbonate 94 VO<br>Potting- 2 parts epoxy resin or silicone, black                                                                                                                                                                                      |
| Gasket                                 | Gasket (Included) 0.125" thick, 60 Durometer Neoprene                                                                                                                                                                                                                                  |
| Construction Materials                 | ASTM B117 Certified - Withstands exposure to salt spray for 300 hours<br>IP 68 Certified - Withstands water submergence and dust exposure<br>Humidity- 95% relative humidity at +40_C continuously for 100 hours.<br>Vibration- Withstands vibration between 0 and 55 Hz. on all axes. |
| Life Expectancy                        | 98 years under normal operating conditions.                                                                                                                                                                                                                                            |
| Warranty                               | For a period of two years from the date of manufacture under normal operating conditions.                                                                                                                                                                                              |
| Notes                                  | This product is not intended as a life safety device.                                                                                                                                                                                                                                  |
| Terms and Conditions of Sale Link here |                                                                                                                                                                                                                                                                                        |