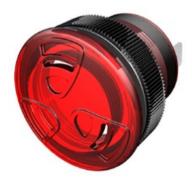

## Twin Turbo Series TUHO-88R-930-Q

More Information

## Specifications

| Mounting                               | Panel Mount                                                                                                                                                                                                                                                                            |
|----------------------------------------|----------------------------------------------------------------------------------------------------------------------------------------------------------------------------------------------------------------------------------------------------------------------------------------|
| Color                                  | Red                                                                                                                                                                                                                                                                                    |
| Operating Mode                         | Extra Loud Whoop Tone                                                                                                                                                                                                                                                                  |
| <b>Operating Voltage</b>               | 9-30 Vdc                                                                                                                                                                                                                                                                               |
| <b>Operating Frequency</b>             | 3000±250 Hz                                                                                                                                                                                                                                                                            |
| Typical Operating Current              | 65 mA at 9 Vdc<br>125 mA at 30 Vdc                                                                                                                                                                                                                                                     |
| Typical Sound Pressure                 | 85 ±5 dB(A) at 9 Vdc at 24 inches (61 cm), at 25°C<br>103 ±5 dB(A) at 30 Vdc at 24 inches (61 cm), at 25°C                                                                                                                                                                             |
| Termination                            | Quick Connect Blades                                                                                                                                                                                                                                                                   |
| Termination Strength                   | Pull test with a maximum of 22 pounds (10 kg) load                                                                                                                                                                                                                                     |
| <b>Operating Temperature</b>           | -20_C to +65_C                                                                                                                                                                                                                                                                         |
| Storage Temperature                    | -40_C to +85_C                                                                                                                                                                                                                                                                         |
| Surge Voltage                          | 20% over maximum rated voltage for less than 5 minutes                                                                                                                                                                                                                                 |
| <b>Reverse Voltage Protection</b>      | To the maximum operating voltage                                                                                                                                                                                                                                                       |
| <b>Construction Materials</b>          | Lens/Case- Red Translucent Polycarbonate 94 VO<br>Potting- 2 parts epoxy resin or silicone, black                                                                                                                                                                                      |
| Gasket                                 | Gasket (Included) 0.125" thick, 60 Durometer Neoprene                                                                                                                                                                                                                                  |
| <b>Construction Materials</b>          | ASTM B117 Certified - Withstands exposure to salt spray for 300 hours<br>IP 68 Certified - Withstands water submergence and dust exposure<br>Humidity- 95% relative humidity at +40_C continuously for 100 hours.<br>Vibration- Withstands vibration between 0 and 55 Hz. on all axes. |
| Life Expectancy                        | 34 years under normal operating conditions.                                                                                                                                                                                                                                            |
| Warranty                               | For a period of two years from the date of manufacture under normal operating conditions.                                                                                                                                                                                              |
| Notes                                  | This product is not intended as a life safety device.                                                                                                                                                                                                                                  |
| Terms and Conditions of Sale Link here |                                                                                                                                                                                                                                                                                        |