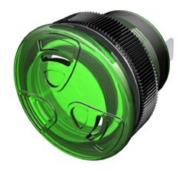

## <u>Twin Turbo Series</u> TUHS-88G-930-Q

More Information

## Specifications

| Mounting                          | Panel Mount                                                                                                                                                                                                                                                                            |
|-----------------------------------|----------------------------------------------------------------------------------------------------------------------------------------------------------------------------------------------------------------------------------------------------------------------------------------|
| Color                             | Green                                                                                                                                                                                                                                                                                  |
| Operating Mode                    | Extra Loud Siren Tone                                                                                                                                                                                                                                                                  |
| <b>Operating Voltage</b>          | 9-30 Vdc                                                                                                                                                                                                                                                                               |
| <b>Operating Frequency</b>        | 3000±250 Hz                                                                                                                                                                                                                                                                            |
| Typical Operating Current         | 65 mA at 9 Vdc<br>125 mA at 30 Vdc                                                                                                                                                                                                                                                     |
| Typical Sound Pressure            | 85 $\pm$ 5 dB(A) at 9 Vdc at 24 inches (61 cm), at 25°C<br>103 $\pm$ 5 dB(A) at 30 Vdc at 24 inches (61 cm), at 25°C                                                                                                                                                                   |
| Termination                       | Quick Connect Blades                                                                                                                                                                                                                                                                   |
| Termination Strength              | Pull test with a maximum of 22 pounds (10 kg) load                                                                                                                                                                                                                                     |
| <b>Operating Temperature</b>      | -20_C to +65_C                                                                                                                                                                                                                                                                         |
| Storage Temperature               | -40_C to +85_C                                                                                                                                                                                                                                                                         |
| Surge Voltage                     | 20% over maximum rated voltage for less than 5 minutes                                                                                                                                                                                                                                 |
| <b>Reverse Voltage Protection</b> | To the maximum operating voltage                                                                                                                                                                                                                                                       |
| <b>Construction Materials</b>     | Lens/Case- Green Translucent Polycarbonate 94 VO<br>Potting- 2 parts epoxy resin or silicone, black                                                                                                                                                                                    |
| Gasket                            | Gasket (Included) 0.125" thick, 60 Durometer Neoprene                                                                                                                                                                                                                                  |
| Construction Materials            | ASTM B117 Certified - Withstands exposure to salt spray for 300 hours<br>IP 68 Certified - Withstands water submergence and dust exposure<br>Humidity- 95% relative humidity at +40_C continuously for 100 hours.<br>Vibration- Withstands vibration between 0 and 55 Hz. on all axes. |
| Life Expectancy                   | 22 years under normal operating conditions.                                                                                                                                                                                                                                            |
| Warranty                          | For a period of two years from the date of manufacture under normal operating conditions.                                                                                                                                                                                              |
| Notes                             | This product is not intended as a life safety device.                                                                                                                                                                                                                                  |
| Terms and Conditions of Sale      | Link here                                                                                                                                                                                                                                                                              |