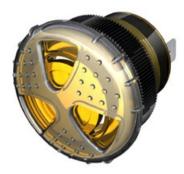

## <u>Twin Turbo Series</u> TUHS-V88Y-930-Q

More Information

## Specifications

| Mounting                               | Panel Mount with Volume Control                                                                                                                                                                                                                                                        |
|----------------------------------------|----------------------------------------------------------------------------------------------------------------------------------------------------------------------------------------------------------------------------------------------------------------------------------------|
| Color                                  | Yellow                                                                                                                                                                                                                                                                                 |
| Operating Mode                         | Extra Loud Siren Tone                                                                                                                                                                                                                                                                  |
| Operating Voltage                      | 9-30 Vdc                                                                                                                                                                                                                                                                               |
| Operating Frequency                    | 3000±250 Hz                                                                                                                                                                                                                                                                            |
| Typical Operating Current              | 65 mA at 9 Vdc<br>125 mA at 30 Vdc                                                                                                                                                                                                                                                     |
| Typical Sound Pressure                 | 85 ±5 dB(A) at 9 Vdc at 24 inches (61 cm), at 25°C<br>103 ±5 dB(A) at 30 Vdc at 24 inches (61 cm), at 25°C                                                                                                                                                                             |
| Termination                            | Quick Connect Blades                                                                                                                                                                                                                                                                   |
| Termination Strength                   | Pull test with a maximum of 22 pounds (10 kg) load                                                                                                                                                                                                                                     |
| <b>Operating Temperature</b>           | -20_C to +65_C                                                                                                                                                                                                                                                                         |
| Storage Temperature                    | -40_C to +85_C                                                                                                                                                                                                                                                                         |
| Surge Voltage                          | 20% over maximum rated voltage for less than 5 minutes                                                                                                                                                                                                                                 |
| <b>Reverse Voltage Protection</b>      | To the maximum operating voltage                                                                                                                                                                                                                                                       |
| <b>Construction Materials</b>          | Lens/Case- Yellow Translucent Polycarbonate 94 VO<br>Potting- 2 parts epoxy resin or silicone, black                                                                                                                                                                                   |
| Gasket                                 | Gasket (Included) 0.125" thick, 60 Durometer Neoprene                                                                                                                                                                                                                                  |
| <b>Construction Materials</b>          | ASTM B117 Certified - Withstands exposure to salt spray for 300 hours<br>IP 68 Certified - Withstands water submergence and dust exposure<br>Humidity- 95% relative humidity at +40_C continuously for 100 hours.<br>Vibration- Withstands vibration between 0 and 55 Hz. on all axes. |
| Life Expectancy                        | 126 years under normal operating conditions.                                                                                                                                                                                                                                           |
| Warranty                               | For a period of two years from the date of manufacture under normal operating conditions.                                                                                                                                                                                              |
| Notes                                  | This product is not intended as a life safety device.                                                                                                                                                                                                                                  |
| Terms and Conditions of Sale Link here |                                                                                                                                                                                                                                                                                        |