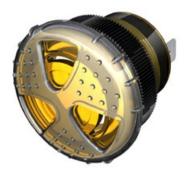

## <u>Twin Turbo Series</u> TUHT-V88Y-930-Q

More Information

## Specifications

| Mounting                          | Panel Mount with Volume Control                                                                                                                                                                                                                                                        |
|-----------------------------------|----------------------------------------------------------------------------------------------------------------------------------------------------------------------------------------------------------------------------------------------------------------------------------------|
| Color                             | Yellow                                                                                                                                                                                                                                                                                 |
| <b>Operating Mode</b>             | Extra Loud Stacatto Tone                                                                                                                                                                                                                                                               |
| Operating Voltage                 | 9-30 Vdc                                                                                                                                                                                                                                                                               |
| <b>Operating Frequency</b>        | 3000±250 Hz                                                                                                                                                                                                                                                                            |
| Typical Operating Current         | 65 mA at 9 Vdc<br>125 mA at 30 Vdc                                                                                                                                                                                                                                                     |
| Typical Sound Pressure            | 85 ±5 dB(A) at 9 Vdc at 24 inches (61 cm), at 25°C<br>103 ±5 dB(A) at 30 Vdc at 24 inches (61 cm), at 25°C                                                                                                                                                                             |
| Termination                       | Quick Connect Blades                                                                                                                                                                                                                                                                   |
| Termination Strength              | Pull test with a maximum of 22 pounds (10 kg) load                                                                                                                                                                                                                                     |
| <b>Operating Temperature</b>      | -20_C to +65_C                                                                                                                                                                                                                                                                         |
| Storage Temperature               | -40_C to +85_C                                                                                                                                                                                                                                                                         |
| Surge Voltage                     | 20% over maximum rated voltage for less than 5 minutes                                                                                                                                                                                                                                 |
| <b>Reverse Voltage Protection</b> | To the maximum operating voltage                                                                                                                                                                                                                                                       |
| <b>Construction Materials</b>     | Lens/Case- Yellow Translucent Polycarbonate 94 VO<br>Potting- 2 parts epoxy resin or silicone, black                                                                                                                                                                                   |
| Gasket                            | Gasket (Included) 0.125" thick, 60 Durometer Neoprene                                                                                                                                                                                                                                  |
| <b>Construction Materials</b>     | ASTM B117 Certified - Withstands exposure to salt spray for 300 hours<br>IP 68 Certified - Withstands water submergence and dust exposure<br>Humidity- 95% relative humidity at +40_C continuously for 100 hours.<br>Vibration- Withstands vibration between 0 and 55 Hz. on all axes. |
| Life Expectancy                   | 127 years under normal operating conditions.                                                                                                                                                                                                                                           |
| Warranty                          | For a period of two years from the date of manufacture under normal operating conditions.                                                                                                                                                                                              |
| Notes                             | This product is not intended as a life safety device.                                                                                                                                                                                                                                  |
| Terms and Conditions of Sale      | Link here                                                                                                                                                                                                                                                                              |