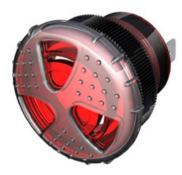

## <u>Twin Turbo Series</u> TUHW-V88R-930-Q(F)

More Information

## Specifications

| Mounting                          | Panel Mount with Volume Control                                                                                                                                                                                                                                                        |
|-----------------------------------|----------------------------------------------------------------------------------------------------------------------------------------------------------------------------------------------------------------------------------------------------------------------------------------|
| Color                             | Red                                                                                                                                                                                                                                                                                    |
| Operating Mode                    | Extra Loud Fast Warble Tone                                                                                                                                                                                                                                                            |
| Operating Voltage                 | 9-30 Vdc                                                                                                                                                                                                                                                                               |
| <b>Operating Frequency</b>        | 3000±250 Hz                                                                                                                                                                                                                                                                            |
| Typical Operating Current         | 65 mA at 9 Vdc<br>125 mA at 30 Vdc                                                                                                                                                                                                                                                     |
| Typical Sound Pressure            | 85 $\pm$ 5 dB(A) at 9 Vdc at 24 inches (61 cm), at 25°C<br>103 $\pm$ 5 dB(A) at 30 Vdc at 24 inches (61 cm), at 25°C                                                                                                                                                                   |
| Termination                       | Quick Connect Blades                                                                                                                                                                                                                                                                   |
| Termination Strength              | Pull test with a maximum of 22 pounds (10 kg) load                                                                                                                                                                                                                                     |
| <b>Operating Temperature</b>      | -20_C to +65_C                                                                                                                                                                                                                                                                         |
| Storage Temperature               | -40_C to +85_C                                                                                                                                                                                                                                                                         |
| Surge Voltage                     | 20% over maximum rated voltage for less than 5 minutes                                                                                                                                                                                                                                 |
| <b>Reverse Voltage Protection</b> | To the maximum operating voltage                                                                                                                                                                                                                                                       |
| <b>Construction Materials</b>     | Lens/Case- Red Translucent Polycarbonate 94 VO<br>Potting- 2 parts epoxy resin or silicone, black                                                                                                                                                                                      |
| Gasket                            | Gasket (Included) 0.125" thick, 60 Durometer Neoprene                                                                                                                                                                                                                                  |
| Construction Materials            | ASTM B117 Certified - Withstands exposure to salt spray for 300 hours<br>IP 68 Certified - Withstands water submergence and dust exposure<br>Humidity- 95% relative humidity at +40_C continuously for 100 hours.<br>Vibration- Withstands vibration between 0 and 55 Hz. on all axes. |
| Life Expectancy                   | 102 years under normal operating conditions.                                                                                                                                                                                                                                           |
| Warranty                          | For a period of two years from the date of manufacture under normal operating conditions.                                                                                                                                                                                              |
| Notes                             | This product is not intended as a life safety device.                                                                                                                                                                                                                                  |
| Terms and Conditions of Sale      | Link here                                                                                                                                                                                                                                                                              |