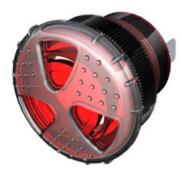

## Specifications

| <b>.</b>                               |                                                                                                                                                                                                                                                                                        |
|----------------------------------------|----------------------------------------------------------------------------------------------------------------------------------------------------------------------------------------------------------------------------------------------------------------------------------------|
| Mounting                               | Panel Mount with Volume Control                                                                                                                                                                                                                                                        |
| Color                                  | Red                                                                                                                                                                                                                                                                                    |
| Operating Mode                         | Extra Loud Slow Warble Tone                                                                                                                                                                                                                                                            |
| <b>Operating Voltage</b>               | 9-30 Vdc                                                                                                                                                                                                                                                                               |
| <b>Operating Frequency</b>             | 3000±250 Hz                                                                                                                                                                                                                                                                            |
| Typical Operating Current              | 65 mA at 9 Vdc<br>125 mA at 30 Vdc                                                                                                                                                                                                                                                     |
| Typical Sound Pressure                 | 85 ±5 dB(A) at 9 Vdc at 24 inches (61 cm), at 25°C<br>103 ±5 dB(A) at 30 Vdc at 24 inches (61 cm), at 25°C                                                                                                                                                                             |
| Termination                            | Quick Connect Blades                                                                                                                                                                                                                                                                   |
| Termination Strength                   | Pull test with a maximum of 22 pounds (10 kg) load                                                                                                                                                                                                                                     |
| <b>Operating Temperature</b>           | -20_C to +65_C                                                                                                                                                                                                                                                                         |
| Storage Temperature                    | -40_C to +85_C                                                                                                                                                                                                                                                                         |
| Surge Voltage                          | 20% over maximum rated voltage for less than 5 minutes                                                                                                                                                                                                                                 |
| <b>Reverse Voltage Protection</b>      | To the maximum operating voltage                                                                                                                                                                                                                                                       |
| <b>Construction Materials</b>          | Lens/Case- Red Translucent Polycarbonate 94 VO<br>Potting- 2 parts epoxy resin or silicone, black                                                                                                                                                                                      |
| Gasket                                 | Gasket (Included) 0.125" thick, 60 Durometer Neoprene                                                                                                                                                                                                                                  |
| Construction Materials                 | ASTM B117 Certified - Withstands exposure to salt spray for 300 hours<br>IP 68 Certified - Withstands water submergence and dust exposure<br>Humidity- 95% relative humidity at +40_C continuously for 100 hours.<br>Vibration- Withstands vibration between 0 and 55 Hz. on all axes. |
| Life Expectancy                        | 103 years under normal operating conditions.                                                                                                                                                                                                                                           |
| Warranty                               | For a period of two years from the date of manufacture under normal operating conditions.                                                                                                                                                                                              |
| Notes                                  | This product is not intended as a life safety device.                                                                                                                                                                                                                                  |
| Terms and Conditions of Sale Link here |                                                                                                                                                                                                                                                                                        |