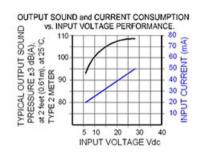

## Specifications

| Mounting                                      | Panel Mount                                                                                                                                                                                                                                                                            |
|-----------------------------------------------|----------------------------------------------------------------------------------------------------------------------------------------------------------------------------------------------------------------------------------------------------------------------------------------|
| Operating Mode                                | Ultra Loud Fast Dual Function: Beep/Continuous                                                                                                                                                                                                                                         |
| <b>Operating Voltage</b>                      | 6-28 Vdc                                                                                                                                                                                                                                                                               |
| <b>Operating Frequency</b>                    | 2100±250 Hz                                                                                                                                                                                                                                                                            |
| Typical Operating Current                     | 20 mA at 6 Vdc<br>50 mA at 28 Vdc                                                                                                                                                                                                                                                      |
| Typical Sound Pressure                        | 93 ±5 dB(A) at 6 Vdc at 24 inches (61 cm), at 25°C<br>109 ±5 dB(A) at 28 Vdc at 24 inches (61 cm), at 25°C                                                                                                                                                                             |
| Termination                                   | Quick Connect Blades                                                                                                                                                                                                                                                                   |
| Termination Strength                          | Pull test with a maximum of 22 pounds (10 kg) load                                                                                                                                                                                                                                     |
| <b>Operating Temperature</b>                  | -20_C to +65_C                                                                                                                                                                                                                                                                         |
| Storage Temperature                           | -40_C to +85_C                                                                                                                                                                                                                                                                         |
| Surge Voltage                                 | 20% over maximum rated voltage for less than 5 minutes                                                                                                                                                                                                                                 |
| <b>Reverse Voltage Protection</b>             | To the maximum operating voltage                                                                                                                                                                                                                                                       |
| Construction Materials                        | Case- Plastic _NORYL_ N-190, Flame Retardant UL 94-VO, Black<br>Internal Circuit- Audio-oscillator and piezoelectric driver<br>Potting- 2 parts epoxy resin or silicone, black<br>Diaphragm- Stainless Steel 304                                                                       |
| Gasket                                        | Gasket (sold separately) 0.062" thick, 60 Durometer Neoprene                                                                                                                                                                                                                           |
| Construction Materials                        | ASTM B117 Certified - Withstands exposure to salt spray for 300 hours<br>IP 68 Certified - Withstands water submergence and dust exposure<br>Humidity- 95% relative humidity at +40_C continuously for 100 hours.<br>Vibration- Withstands vibration between 0 and 55 Hz. on all axes. |
| Life Expectancy                               | 10 years under normal operating conditions.                                                                                                                                                                                                                                            |
| Warranty                                      | For a period of two years from the date of manufacture under normal operating conditions.                                                                                                                                                                                              |
| Notes                                         | This product is not intended as a life safety device.                                                                                                                                                                                                                                  |
| Terms and Conditions of Sale <u>Link here</u> |                                                                                                                                                                                                                                                                                        |