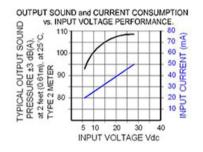

## Specifications

| Mounting                               | Panel Mount                                                                                                                                                                                                                                                                            |
|----------------------------------------|----------------------------------------------------------------------------------------------------------------------------------------------------------------------------------------------------------------------------------------------------------------------------------------|
| Operating Mode                         | Ultra Loud Fast Dual Function: Beep/Continuous                                                                                                                                                                                                                                         |
| <b>Operating Voltage</b>               | 6-28 Vdc                                                                                                                                                                                                                                                                               |
| <b>Operating Frequency</b>             | 2100±250 Hz                                                                                                                                                                                                                                                                            |
| Typical Operating Current              | 20 mA at 6 Vdc<br>50 mA at 28 Vdc                                                                                                                                                                                                                                                      |
| Typical Sound Pressure                 | 93 ±5 dB(A) at 6 Vdc at 24 inches (61 cm), at 25°C<br>109 ±5 dB(A) at 28 Vdc at 24 inches (61 cm), at 25°C                                                                                                                                                                             |
| Termination                            | Quick Connect Blades with Screws                                                                                                                                                                                                                                                       |
| Termination Strength                   | Pull test with a maximum of 22 pounds (10 kg) load                                                                                                                                                                                                                                     |
| <b>Operating Temperature</b>           | -20_C to +65_C                                                                                                                                                                                                                                                                         |
| Storage Temperature                    | -40_C to +85_C                                                                                                                                                                                                                                                                         |
| Surge Voltage                          | 20% over maximum rated voltage for less than 5 minutes                                                                                                                                                                                                                                 |
| <b>Reverse Voltage Protection</b>      | To the maximum operating voltage                                                                                                                                                                                                                                                       |
| Construction Materials                 | Case- Plastic _NORYL_ N-190, Flame Retardant UL 94-VO, Black<br>Internal Circuit- Audio-oscillator and piezoelectric driver<br>Potting- 2 parts epoxy resin or silicone, black<br>Diaphragm- Stainless Steel 304                                                                       |
| Gasket                                 | Gasket (sold separately) 0.062" thick, 60 Durometer Neoprene                                                                                                                                                                                                                           |
| Construction Materials                 | ASTM B117 Certified - Withstands exposure to salt spray for 300 hours<br>IP 68 Certified - Withstands water submergence and dust exposure<br>Humidity- 95% relative humidity at +40_C continuously for 100 hours.<br>Vibration- Withstands vibration between 0 and 55 Hz. on all axes. |
| Life Expectancy                        | 10 years under normal operating conditions.                                                                                                                                                                                                                                            |
| Warranty                               | For a period of two years from the date of manufacture under normal operating conditions.                                                                                                                                                                                              |
| Notes                                  | This product is not intended as a life safety device.                                                                                                                                                                                                                                  |
| Terms and Conditions of Sale Link here |                                                                                                                                                                                                                                                                                        |