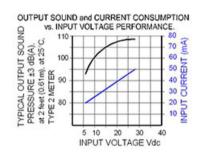

## Specifications

| Mounting                          | Panel Mount                                                                                                                                                                                                                                                                            |
|-----------------------------------|----------------------------------------------------------------------------------------------------------------------------------------------------------------------------------------------------------------------------------------------------------------------------------------|
| Operating Mode                    | Ultra Loud Slow Beep Tone                                                                                                                                                                                                                                                              |
| <b>Operating Voltage</b>          | 6-28 Vdc                                                                                                                                                                                                                                                                               |
| <b>Operating Frequency</b>        | 2100±250 Hz                                                                                                                                                                                                                                                                            |
| Typical Operating Current         | 20 mA at 6 Vdc<br>50 mA at 28 Vdc                                                                                                                                                                                                                                                      |
| <b>Typical Sound Pressure</b>     | 93 ±5 dB(A) at 6 Vdc at 24 inches (61 cm), at 25°C<br>109 ±5 dB(A) at 28 Vdc at 24 inches (61 cm), at 25°C                                                                                                                                                                             |
| Termination                       | Quick Connect Blades with Screws                                                                                                                                                                                                                                                       |
| Termination Strength              | Pull test with a maximum of 22 pounds (10 kg) load                                                                                                                                                                                                                                     |
| <b>Operating Temperature</b>      | -20_C to +65_C                                                                                                                                                                                                                                                                         |
| Storage Temperature               | -40_C to +85_C                                                                                                                                                                                                                                                                         |
| Surge Voltage                     | 20% over maximum rated voltage for less than 5 minutes                                                                                                                                                                                                                                 |
| <b>Reverse Voltage Protection</b> | To the maximum operating voltage                                                                                                                                                                                                                                                       |
| <b>Construction Materials</b>     | Case- Plastic _NORYL_ N-190, Flame Retardant UL 94-VO, Black<br>Internal Circuit- Audio-oscillator and piezoelectric driver<br>Potting- 2 parts epoxy resin or silicone, black<br>Diaphragm- Stainless Steel 304                                                                       |
| Gasket                            | Gasket (sold separately) 0.062" thick, 60 Durometer Neoprene                                                                                                                                                                                                                           |
| Construction Materials            | ASTM B117 Certified - Withstands exposure to salt spray for 300 hours<br>IP 68 Certified - Withstands water submergence and dust exposure<br>Humidity- 95% relative humidity at +40_C continuously for 100 hours.<br>Vibration- Withstands vibration between 0 and 55 Hz. on all axes. |
| Life Expectancy                   | 10 years under normal operating conditions.                                                                                                                                                                                                                                            |
| Warranty                          | For a period of two years from the date of manufacture under normal operating conditions.                                                                                                                                                                                              |
| Notes                             | This product is not intended as a life safety device.                                                                                                                                                                                                                                  |
| Terms and Conditions of Sale      | Link here                                                                                                                                                                                                                                                                              |