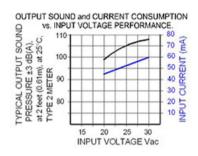

## Specifications

| Mounting                               | Panel Mount                                                                                                                                                                                                                                                                            |
|----------------------------------------|----------------------------------------------------------------------------------------------------------------------------------------------------------------------------------------------------------------------------------------------------------------------------------------|
| Operating Mode                         | Ultra Loud Slow Beep Tone                                                                                                                                                                                                                                                              |
| <b>Operating Voltage</b>               | 20-30 Vac/dc                                                                                                                                                                                                                                                                           |
| <b>Operating Frequency</b>             | 2100±250 Hz                                                                                                                                                                                                                                                                            |
| Typical Operating Current              | 45 mA at 20 Vac/dc<br>60 mA at 30 Vac/dc                                                                                                                                                                                                                                               |
| Typical Sound Pressure                 | 100 $\pm$ 5 dB(A) at 20 Vac/dc at 24 inches (61 cm), at 25°C<br>109 $\pm$ 5 dB(A) at 30 Vac/dc at 24 inches (61 cm), at 25°C                                                                                                                                                           |
| Termination                            | Wires                                                                                                                                                                                                                                                                                  |
| Termination Strength                   | Pull test with a maximum of 22 pounds (10 kg) load                                                                                                                                                                                                                                     |
| <b>Operating Temperature</b>           | -20_C to +65_C                                                                                                                                                                                                                                                                         |
| Storage Temperature                    | -40_C to +85_C                                                                                                                                                                                                                                                                         |
| Surge Voltage                          | 20% over maximum rated voltage for less than 5 minutes                                                                                                                                                                                                                                 |
| <b>Reverse Voltage Protection</b>      | To the maximum operating voltage                                                                                                                                                                                                                                                       |
| Construction Materials                 | Case- Plastic _NORYL_ N-190, Flame Retardant UL 94-VO, Black<br>Internal Circuit- Audio-oscillator and piezoelectric driver<br>Potting- 2 parts epoxy resin or silicone, black<br>Diaphragm- Stainless Steel 304                                                                       |
| Gasket                                 | Gasket (sold separately) 0.062" thick, 60 Durometer Neoprene                                                                                                                                                                                                                           |
| Construction Materials                 | ASTM B117 Certified - Withstands exposure to salt spray for 300 hours<br>IP 68 Certified - Withstands water submergence and dust exposure<br>Humidity- 95% relative humidity at +40_C continuously for 100 hours.<br>Vibration- Withstands vibration between 0 and 55 Hz. on all axes. |
| Life Expectancy                        | 10 years under normal operating conditions.                                                                                                                                                                                                                                            |
| Warranty                               | For a period of two years from the date of manufacture under normal operating conditions.                                                                                                                                                                                              |
| Notes                                  | This product is not intended as a life safety device.                                                                                                                                                                                                                                  |
| Terms and Conditions of Sale Link here |                                                                                                                                                                                                                                                                                        |