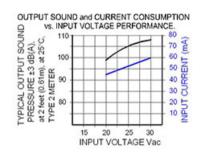

## Specifications

| Mounting                               | Panel Mount                                                                                                                                                                                                                                                                            |
|----------------------------------------|----------------------------------------------------------------------------------------------------------------------------------------------------------------------------------------------------------------------------------------------------------------------------------------|
| Operating Mode                         | Ultra Loud Continuous Tone                                                                                                                                                                                                                                                             |
| <b>Operating Voltage</b>               | 20-30 Vac/dc                                                                                                                                                                                                                                                                           |
| <b>Operating Frequency</b>             | 2100±250 Hz                                                                                                                                                                                                                                                                            |
| Typical Operating Current              | 40 mA at 20 Vac/dc<br>60 mA at 30 Vac/dc                                                                                                                                                                                                                                               |
| Typical Sound Pressure                 | 98 ±5 dB(A) at 20 Vac/dc at 24 inches (61 cm), at 25°C<br>108 ±5 dB(A) at 30 Vac/dc at 24 inches (61 cm), at 25°C                                                                                                                                                                      |
| Termination                            | Quick Connect Blades                                                                                                                                                                                                                                                                   |
| Termination Strength                   | Pull test with a maximum of 22 pounds (10 kg) load                                                                                                                                                                                                                                     |
| <b>Operating Temperature</b>           | -20_C to +65_C                                                                                                                                                                                                                                                                         |
| Storage Temperature                    | -40_C to +85_C                                                                                                                                                                                                                                                                         |
| Surge Voltage                          | 20% over maximum rated voltage for less than 5 minutes                                                                                                                                                                                                                                 |
| <b>Reverse Voltage Protection</b>      | To the maximum operating voltage                                                                                                                                                                                                                                                       |
| <b>Construction Materials</b>          | Case- Plastic _NORYL_ N-190, Flame Retardant UL 94-VO, Black<br>Internal Circuit- Audio-oscillator and piezoelectric driver<br>Potting- 2 parts epoxy resin or silicone, black<br>Diaphragm- Stainless Steel 304                                                                       |
| Gasket                                 | Gasket (sold separately) 0.062" thick, 60 Durometer Neoprene                                                                                                                                                                                                                           |
| <b>Construction Materials</b>          | ASTM B117 Certified - Withstands exposure to salt spray for 300 hours<br>IP 68 Certified - Withstands water submergence and dust exposure<br>Humidity- 95% relative humidity at +40_C continuously for 100 hours.<br>Vibration- Withstands vibration between 0 and 55 Hz. on all axes. |
| Life Expectancy                        | 10 years under normal operating conditions.                                                                                                                                                                                                                                            |
| Warranty                               | For a period of two years from the date of manufacture under normal operating conditions.                                                                                                                                                                                              |
| Notes                                  | This product is not intended as a life safety device.                                                                                                                                                                                                                                  |
| Terms and Conditions of Sale Link here |                                                                                                                                                                                                                                                                                        |