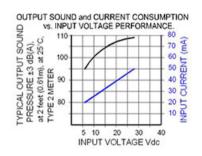

## Specifications

| Mounting                          | Panel Mount                                                                                                                                                                                                                                                                            |
|-----------------------------------|----------------------------------------------------------------------------------------------------------------------------------------------------------------------------------------------------------------------------------------------------------------------------------------|
| Operating Mode                    | Ultra Loud Staccato Tone                                                                                                                                                                                                                                                               |
| Operating Voltage                 | 6-28 Vdc                                                                                                                                                                                                                                                                               |
| <b>Operating Frequency</b>        | 2100±250 Hz                                                                                                                                                                                                                                                                            |
| Typical Operating Current         | 20 mA at 6 Vdc<br>50 mA at 28 Vdc                                                                                                                                                                                                                                                      |
| Typical Sound Pressure            | 95 $\pm$ 5 dB(A) at 6 Vdc at 24 inches (61 cm), at 25°C<br>109 $\pm$ 5 dB(A) at 28 Vdc at 24 inches (61 cm), at 25°C                                                                                                                                                                   |
| Termination                       | Quick Connect Blades                                                                                                                                                                                                                                                                   |
| Termination Strength              | Pull test with a maximum of 22 pounds (10 kg) load                                                                                                                                                                                                                                     |
| <b>Operating Temperature</b>      | -20_C to +65_C                                                                                                                                                                                                                                                                         |
| Storage Temperature               | -40_C to +85_C                                                                                                                                                                                                                                                                         |
| Surge Voltage                     | 20% over maximum rated voltage for less than 5 minutes                                                                                                                                                                                                                                 |
| <b>Reverse Voltage Protection</b> | To the maximum operating voltage                                                                                                                                                                                                                                                       |
| <b>Construction Materials</b>     | Case- Plastic _NORYL_ N-190, Flame Retardant UL 94-VO, Black<br>Internal Circuit- Audio-oscillator and piezoelectric driver<br>Potting- 2 parts epoxy resin or silicone, black<br>Diaphragm- Stainless Steel 304                                                                       |
| Gasket                            | Gasket (sold separately) 0.062" thick, 60 Durometer Neoprene                                                                                                                                                                                                                           |
| <b>Construction Materials</b>     | ASTM B117 Certified - Withstands exposure to salt spray for 300 hours<br>IP 68 Certified - Withstands water submergence and dust exposure<br>Humidity- 95% relative humidity at +40_C continuously for 100 hours.<br>Vibration- Withstands vibration between 0 and 55 Hz. on all axes. |
| Life Expectancy                   | 10 years under normal operating conditions.                                                                                                                                                                                                                                            |
| Warranty                          | For a period of two years from the date of manufacture under normal operating conditions.                                                                                                                                                                                              |
| Notes                             | This product is not intended as a life safety device.                                                                                                                                                                                                                                  |
| Terms and Conditions of Sale      | Link here                                                                                                                                                                                                                                                                              |