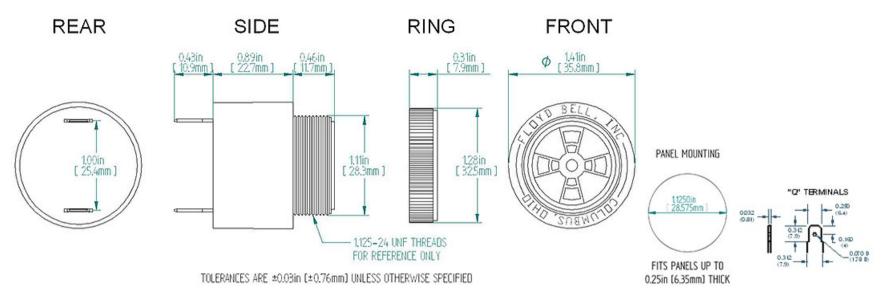

| For a period of two years from the date of manufacture under normal operating conditions.                                                                                                                          |
| Notes                                  | This product is not intended as a life safety device.                                                                                                                                                              |
| Terms and Conditions of Sala Link here |                                                                                                                                                                                                                    |

Terms and Conditions of Sale Link here

Dimensions