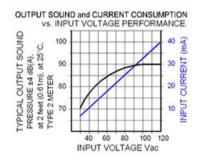

## Specifications

| Mounting                               | Panel Mount                                                                                                                                                                                                                                                                            |
|----------------------------------------|----------------------------------------------------------------------------------------------------------------------------------------------------------------------------------------------------------------------------------------------------------------------------------------|
| Operating Mode                         | Medium Loud Fast Chime Tone                                                                                                                                                                                                                                                            |
| <b>Operating Voltage</b>               | 120-120 Vac                                                                                                                                                                                                                                                                            |
| <b>Operating Frequency</b>             | 2900±250 Hz                                                                                                                                                                                                                                                                            |
| Typical Operating Current              | 40 mA at 120 Vac                                                                                                                                                                                                                                                                       |
| Typical Sound Pressure                 | 93 ±5 dB(A), at 120 Vac at 24 inches (61 cm), at 25°C                                                                                                                                                                                                                                  |
| Termination                            | Quick Connect Blades                                                                                                                                                                                                                                                                   |
| Termination Strength                   | Pull test with a maximum of 22 pounds (10 kg) load                                                                                                                                                                                                                                     |
| <b>Operating Temperature</b>           | -20_C to +65_C                                                                                                                                                                                                                                                                         |
| Storage Temperature                    | -40_C to +85_C                                                                                                                                                                                                                                                                         |
| Surge Voltage                          | 20% over maximum rated voltage for less than 5 minutes                                                                                                                                                                                                                                 |
| <b>Reverse Voltage Protection</b>      | To the maximum operating voltage                                                                                                                                                                                                                                                       |
| <b>Construction Materials</b>          | Case- Plastic _NORYL_ N-190, Flame Retardant UL 94-VO, Black<br>Internal Circuit- Audio-oscillator and piezoelectric driver<br>Potting- 2 parts epoxy resin or silicone, black<br>Diaphragm- Stainless Steel 304                                                                       |
| Gasket                                 | Gasket (sold separately) 0.062" thick, 60 Durometer Neoprene                                                                                                                                                                                                                           |
| <b>Construction Materials</b>          | ASTM B117 Certified - Withstands exposure to salt spray for 300 hours<br>IP 68 Certified - Withstands water submergence and dust exposure<br>Humidity- 95% relative humidity at +40_C continuously for 100 hours.<br>Vibration- Withstands vibration between 0 and 55 Hz. on all axes. |
| Life Expectancy                        | 10 years under normal operating conditions.                                                                                                                                                                                                                                            |
| Warranty                               | For a period of two years from the date of manufacture under normal operating conditions.                                                                                                                                                                                              |
| Notes                                  | This product is not intended as a life safety device.                                                                                                                                                                                                                                  |
| Terms and Conditions of Sale Link here |                                                                                                                                                                                                                                                                                        |