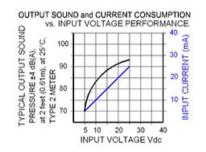

## Specifications

| Mounting                               | Panel Mount with Volume Control                                                                                                                                                                                                                                                        |
|----------------------------------------|----------------------------------------------------------------------------------------------------------------------------------------------------------------------------------------------------------------------------------------------------------------------------------------|
| Operating Mode                         | Medium Loud Fast Chime Tone                                                                                                                                                                                                                                                            |
| <b>Operating Voltage</b>               | 5-25 Vdc                                                                                                                                                                                                                                                                               |
| <b>Operating Frequency</b>             | 2900±250 Hz                                                                                                                                                                                                                                                                            |
| Typical Operating Current              | 5 mA at 5 Vdc<br>25 mA at 25 Vdc                                                                                                                                                                                                                                                       |
| Typical Sound Pressure                 | 70 ±5 dB(A) at 5 Vdc at 24 inches (61 cm), at 25°C<br>93 ±5 dB(A) at 25 Vdc at 24 inches (61 cm), at 25°C                                                                                                                                                                              |
| Termination                            | Quick Connect Blades with Screws                                                                                                                                                                                                                                                       |
| <b>Termination Strength</b>            | Pull test with a maximum of 22 pounds (10 kg) load                                                                                                                                                                                                                                     |
| <b>Operating Temperature</b>           | -20_C to +65_C                                                                                                                                                                                                                                                                         |
| Storage Temperature                    | -40_C to +85_C                                                                                                                                                                                                                                                                         |
| Surge Voltage                          | 20% over maximum rated voltage for less than 5 minutes                                                                                                                                                                                                                                 |
| <b>Reverse Voltage Protection</b>      | To the maximum operating voltage                                                                                                                                                                                                                                                       |
| <b>Construction Materials</b>          | Case- Plastic _NORYL_ N-190, Flame Retardant UL 94-VO, Black<br>Internal Circuit- Audio-oscillator and piezoelectric driver<br>Potting- 2 parts epoxy resin or silicone, black<br>Diaphragm- Stainless Steel 304                                                                       |
| Gasket                                 | Gasket (sold separately) 0.062" thick, 60 Durometer Neoprene                                                                                                                                                                                                                           |
| <b>Construction Materials</b>          | ASTM B117 Certified - Withstands exposure to salt spray for 300 hours<br>IP 68 Certified - Withstands water submergence and dust exposure<br>Humidity- 95% relative humidity at +40_C continuously for 100 hours.<br>Vibration- Withstands vibration between 0 and 55 Hz. on all axes. |
| Life Expectancy                        | 10 years under normal operating conditions.                                                                                                                                                                                                                                            |
| Warranty                               | For a period of two years from the date of manufacture under normal operating conditions.                                                                                                                                                                                              |
| Notes                                  | This product is not intended as a life safety device.                                                                                                                                                                                                                                  |
| Terms and Conditions of Sale Link here |                                                                                                                                                                                                                                                                                        |