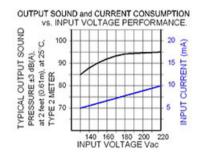

## Specifications

| Mounting                               | Panel Mount                                                                                                                                                                                                                                                                            |
|----------------------------------------|----------------------------------------------------------------------------------------------------------------------------------------------------------------------------------------------------------------------------------------------------------------------------------------|
| Operating Mode                         | Medium Loud Medium Beep Tone                                                                                                                                                                                                                                                           |
| <b>Operating Voltage</b>               | 130-220 Vac                                                                                                                                                                                                                                                                            |
| <b>Operating Frequency</b>             | 2900±250 Hz                                                                                                                                                                                                                                                                            |
| Typical Operating Current              | 5 mA at 130 Vac<br>10 mA at 220 Vac                                                                                                                                                                                                                                                    |
| Typical Sound Pressure                 | 85 ±5 dB(A) at 130 Vac at 24 inches (61 cm), at 25°C<br>95 ±5 dB(A) at 220 Vac at 24 inches (61 cm), at 25°C                                                                                                                                                                           |
| Termination                            | Quick Connect Blades with Screws                                                                                                                                                                                                                                                       |
| Termination Strength                   | Pull test with a maximum of 22 pounds (10 kg) load                                                                                                                                                                                                                                     |
| <b>Operating Temperature</b>           | -20_C to +65_C                                                                                                                                                                                                                                                                         |
| Storage Temperature                    | -40_C to +85_C                                                                                                                                                                                                                                                                         |
| Surge Voltage                          | 20% over maximum rated voltage for less than 5 minutes                                                                                                                                                                                                                                 |
| <b>Reverse Voltage Protection</b>      | To the maximum operating voltage                                                                                                                                                                                                                                                       |
| Construction Materials                 | Case- Plastic _NORYL_ N-190, Flame Retardant UL 94-VO, Black<br>Internal Circuit- Audio-oscillator and piezoelectric driver<br>Potting- 2 parts epoxy resin or silicone, black<br>Diaphragm- Stainless Steel 304                                                                       |
| Gasket                                 | Gasket (sold separately) 0.062" thick, 60 Durometer Neoprene                                                                                                                                                                                                                           |
| Construction Materials                 | ASTM B117 Certified - Withstands exposure to salt spray for 300 hours<br>IP 68 Certified - Withstands water submergence and dust exposure<br>Humidity- 95% relative humidity at +40_C continuously for 100 hours.<br>Vibration- Withstands vibration between 0 and 55 Hz. on all axes. |
| Life Expectancy                        | 10 years under normal operating conditions.                                                                                                                                                                                                                                            |
| Warranty                               | For a period of two years from the date of manufacture under normal operating conditions.                                                                                                                                                                                              |
| Notes                                  | This product is not intended as a life safety device.                                                                                                                                                                                                                                  |
| Terms and Conditions of Sale Link here |                                                                                                                                                                                                                                                                                        |