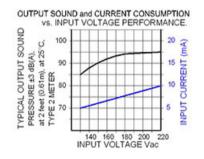

## Specifications

| Mounting                               | Panel Mount                                                                                                                                                                                                                                                                            |
|----------------------------------------|----------------------------------------------------------------------------------------------------------------------------------------------------------------------------------------------------------------------------------------------------------------------------------------|
| Operating Mode                         | Medium Loud Ultra Fast Beep Tone                                                                                                                                                                                                                                                       |
| <b>Operating Voltage</b>               | 130-220 Vac                                                                                                                                                                                                                                                                            |
| <b>Operating Frequency</b>             | 2900±250 Hz                                                                                                                                                                                                                                                                            |
| Typical Operating Current              | 5 mA at 130 Vac<br>10 mA at 220 Vac                                                                                                                                                                                                                                                    |
| Typical Sound Pressure                 | 85 ±5 dB(A) at 130 Vac at 24 inches (61 cm), at 25°C<br>95 ±5 dB(A) at 220 Vac at 24 inches (61 cm), at 25°C                                                                                                                                                                           |
| Termination                            | Quick Connect Blades with Screws                                                                                                                                                                                                                                                       |
| Termination Strength                   | Pull test with a maximum of 22 pounds (10 kg) load                                                                                                                                                                                                                                     |
| <b>Operating Temperature</b>           | -20_C to +65_C                                                                                                                                                                                                                                                                         |
| Storage Temperature                    | -40_C to +85_C                                                                                                                                                                                                                                                                         |
| Surge Voltage                          | 20% over maximum rated voltage for less than 5 minutes                                                                                                                                                                                                                                 |
| <b>Reverse Voltage Protection</b>      | To the maximum operating voltage                                                                                                                                                                                                                                                       |
| Construction Materials                 | Case- Plastic _NORYL_ N-190, Flame Retardant UL 94-VO, Black<br>Internal Circuit- Audio-oscillator and piezoelectric driver<br>Potting- 2 parts epoxy resin or silicone, black<br>Diaphragm- Stainless Steel 304                                                                       |
| Gasket                                 | Gasket (sold separately) 0.062" thick, 60 Durometer Neoprene                                                                                                                                                                                                                           |
| Construction Materials                 | ASTM B117 Certified - Withstands exposure to salt spray for 300 hours<br>IP 68 Certified - Withstands water submergence and dust exposure<br>Humidity- 95% relative humidity at +40_C continuously for 100 hours.<br>Vibration- Withstands vibration between 0 and 55 Hz. on all axes. |
| Life Expectancy                        | 10 years under normal operating conditions.                                                                                                                                                                                                                                            |
| Warranty                               | For a period of two years from the date of manufacture under normal operating conditions.                                                                                                                                                                                              |
| Notes                                  | This product is not intended as a life safety device.                                                                                                                                                                                                                                  |
| Terms and Conditions of Sale Link here |                                                                                                                                                                                                                                                                                        |