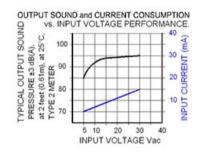

## Specifications

| Mounting                               | Panel Mount                                                                                                                                                                                                                                                                            |
|----------------------------------------|----------------------------------------------------------------------------------------------------------------------------------------------------------------------------------------------------------------------------------------------------------------------------------------|
| Operating Mode                         | Medium Loud Fast Beep Tone                                                                                                                                                                                                                                                             |
| Operating Voltage                      | 5-24 Vac/dc                                                                                                                                                                                                                                                                            |
| <b>Operating Frequency</b>             | 2900±250 Hz                                                                                                                                                                                                                                                                            |
| Typical Operating Current              | 5 mA at 5 Vac/dc<br>15 mA at 24 Vac/dc                                                                                                                                                                                                                                                 |
| Typical Sound Pressure                 | 85 ±5 dB(A) at 5 Vac/dc at 24 inches (61 cm), at 25°C<br>95 ±5 dB(A) at 24 Vac/dc at 24 inches (61 cm), at 25°C                                                                                                                                                                        |
| Termination                            | Quick Connect Blades with Screws                                                                                                                                                                                                                                                       |
| Termination Strength                   | Pull test with a maximum of 22 pounds (10 kg) load                                                                                                                                                                                                                                     |
| <b>Operating Temperature</b>           | -20_C to +65_C                                                                                                                                                                                                                                                                         |
| Storage Temperature                    | -40_C to +85_C                                                                                                                                                                                                                                                                         |
| Surge Voltage                          | 20% over maximum rated voltage for less than 5 minutes                                                                                                                                                                                                                                 |
| <b>Reverse Voltage Protection</b>      | To the maximum operating voltage                                                                                                                                                                                                                                                       |
| <b>Construction Materials</b>          | Case- Plastic _NORYL_ N-190, Flame Retardant UL 94-VO, Black<br>Internal Circuit- Audio-oscillator and piezoelectric driver<br>Potting- 2 parts epoxy resin or silicone, black<br>Diaphragm- Stainless Steel 304                                                                       |
| Gasket                                 | Gasket (sold separately) 0.062" thick, 60 Durometer Neoprene                                                                                                                                                                                                                           |
| <b>Construction Materials</b>          | ASTM B117 Certified - Withstands exposure to salt spray for 300 hours<br>IP 68 Certified - Withstands water submergence and dust exposure<br>Humidity- 95% relative humidity at +40_C continuously for 100 hours.<br>Vibration- Withstands vibration between 0 and 55 Hz. on all axes. |
| Life Expectancy                        | 10 years under normal operating conditions.                                                                                                                                                                                                                                            |
| Warranty                               | For a period of two years from the date of manufacture under normal operating conditions.                                                                                                                                                                                              |
| Notes                                  | This product is not intended as a life safety device.                                                                                                                                                                                                                                  |
| Terms and Conditions of Sale Link here |                                                                                                                                                                                                                                                                                        |