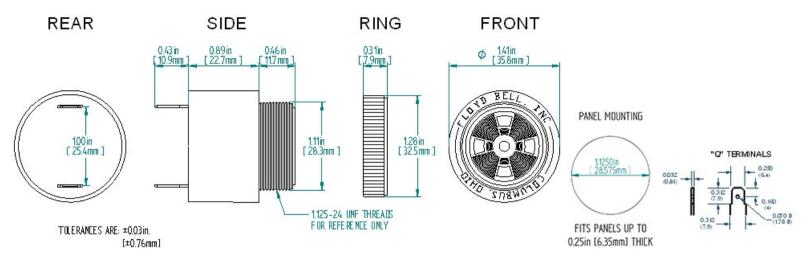

|
| Notes                             | This product is not intended as a life safety device.                                                                                                                                                                                                                                  |
| Terms and Conditions of Sale      | Linkborg                                                                                                                                                                                                                                                                               |

## Dimensions