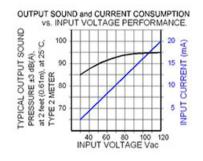

## Specifications

| Mounting                          | Panel Mount                                                                                                                                                                                                                                                                            |
|-----------------------------------|----------------------------------------------------------------------------------------------------------------------------------------------------------------------------------------------------------------------------------------------------------------------------------------|
| Operating Mode                    | Medium Loud Extra Fast Warble Tone                                                                                                                                                                                                                                                     |
| <b>Operating Voltage</b>          | 30-120 Vac                                                                                                                                                                                                                                                                             |
| <b>Operating Frequency</b>        | 2200±250 Hz to 2900±250 Hz                                                                                                                                                                                                                                                             |
| Typical Operating Current         | 5 mA at 30 Vac<br>20 mA at 120 Vac                                                                                                                                                                                                                                                     |
| Typical Sound Pressure            | 85 ±5 dB(A) at 30 Vac at 24 inches (61 cm), at 25°C<br>95 ±5 dB(A) at 120 Vac at 24 inches (61 cm), at 25°C                                                                                                                                                                            |
| Termination                       | Quick Connect Blades                                                                                                                                                                                                                                                                   |
| Termination Strength              | Pull test with a maximum of 22 pounds (10 kg) load                                                                                                                                                                                                                                     |
| <b>Operating Temperature</b>      | -20_C to +65_C                                                                                                                                                                                                                                                                         |
| Storage Temperature               | -40_C to +85_C                                                                                                                                                                                                                                                                         |
| Surge Voltage                     | 20% over maximum rated voltage for less than 5 minutes                                                                                                                                                                                                                                 |
| <b>Reverse Voltage Protection</b> | To the maximum operating voltage                                                                                                                                                                                                                                                       |
| <b>Construction Materials</b>     | Case- Plastic _NORYL_ N-190, Flame Retardant UL 94-VO, Black<br>Internal Circuit- Audio-oscillator and piezoelectric driver<br>Potting- 2 parts epoxy resin or silicone, black<br>Diaphragm- Stainless Steel 304                                                                       |
| Gasket                            | Gasket (sold separately) 0.062" thick, 60 Durometer Neoprene                                                                                                                                                                                                                           |
| <b>Construction Materials</b>     | ASTM B117 Certified - Withstands exposure to salt spray for 300 hours<br>IP 68 Certified - Withstands water submergence and dust exposure<br>Humidity- 95% relative humidity at +40_C continuously for 100 hours.<br>Vibration- Withstands vibration between 0 and 55 Hz. on all axes. |
| Life Expectancy                   | 10 years under normal operating conditions.                                                                                                                                                                                                                                            |
| Warranty                          | For a period of two years from the date of manufacture under normal operating conditions.                                                                                                                                                                                              |
| Notes                             | This product is not intended as a life safety device.                                                                                                                                                                                                                                  |
| Terms and Conditions of Sale      | Linkborg                                                                                                                                                                                                                                                                               |