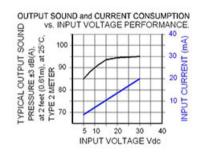

## Specifications

| Mounting                          | Panel Mount                                                                                                                                                                                                                                                                            |
|-----------------------------------|----------------------------------------------------------------------------------------------------------------------------------------------------------------------------------------------------------------------------------------------------------------------------------------|
| Operating Mode                    | Medium Loud Fast Dual Function: Warble/Continuous                                                                                                                                                                                                                                      |
| Operating Voltage                 | 5-30 Vdc                                                                                                                                                                                                                                                                               |
| <b>Operating Frequency</b>        | 2600±250 Hz to 3000±250 Hz                                                                                                                                                                                                                                                             |
| Typical Operating Current         | 2 mA at 5 Vdc<br>20 mA at 30 Vdc                                                                                                                                                                                                                                                       |
| Typical Sound Pressure            | 85 ±5 dB(A) at 5 Vdc at 24 inches (61 cm), at 25°C<br>95 ±5 dB(A) at 30 Vdc at 24 inches (61 cm), at 25°C                                                                                                                                                                              |
| Termination                       | Quick Connect Blades                                                                                                                                                                                                                                                                   |
| <b>Termination Strength</b>       | Pull test with a maximum of 22 pounds (10 kg) load                                                                                                                                                                                                                                     |
| <b>Operating Temperature</b>      | -20_C to +65_C                                                                                                                                                                                                                                                                         |
| Storage Temperature               | -40_C to +85_C                                                                                                                                                                                                                                                                         |
| Surge Voltage                     | 20% over maximum rated voltage for less than 5 minutes                                                                                                                                                                                                                                 |
| <b>Reverse Voltage Protection</b> | To the maximum operating voltage                                                                                                                                                                                                                                                       |
| Construction Materials            | Case- Plastic _NORYL_ N-190, Flame Retardant UL 94-VO, Black<br>Internal Circuit- Audio-oscillator and piezoelectric driver<br>Potting- 2 parts epoxy resin or silicone, black<br>Diaphragm- Stainless Steel 304                                                                       |
| Gasket                            | Gasket (sold separately) 0.062" thick, 60 Durometer Neoprene                                                                                                                                                                                                                           |
| Construction Materials            | ASTM B117 Certified - Withstands exposure to salt spray for 300 hours<br>IP 68 Certified - Withstands water submergence and dust exposure<br>Humidity- 95% relative humidity at +40_C continuously for 100 hours.<br>Vibration- Withstands vibration between 0 and 55 Hz. on all axes. |
| Life Expectancy                   | 10 years under normal operating conditions.                                                                                                                                                                                                                                            |
| Warranty                          | For a period of two years from the date of manufacture under normal operating conditions.                                                                                                                                                                                              |
| Notes                             | This product is not intended as a life safety device.                                                                                                                                                                                                                                  |
| Terms and Conditions of Sale      | Link here                                                                                                                                                                                                                                                                              |