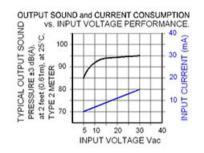

## Specifications

| Mounting                               | Panel Mount                                                                                                                                                                                                                                                                            |
|----------------------------------------|----------------------------------------------------------------------------------------------------------------------------------------------------------------------------------------------------------------------------------------------------------------------------------------|
| Operating Mode                         | Medium Loud Fast Warble Tone                                                                                                                                                                                                                                                           |
| Operating Voltage                      | 5-24 Vac/dc                                                                                                                                                                                                                                                                            |
| <b>Operating Frequency</b>             | 2600±250 Hz to 3000±250 Hz                                                                                                                                                                                                                                                             |
| Typical Operating Current              | 5 mA at 5 Vac/dc<br>15 mA at 24 Vac/dc                                                                                                                                                                                                                                                 |
| Typical Sound Pressure                 | 85 ±5 dB(A) at 5 Vac/dc at 24 inches (61 cm), at 25°C<br>95 ±5 dB(A) at 24 Vac/dc at 24 inches (61 cm), at 25°C                                                                                                                                                                        |
| Termination                            | Quick Connect Blades with Screws                                                                                                                                                                                                                                                       |
| Termination Strength                   | Pull test with a maximum of 22 pounds (10 kg) load                                                                                                                                                                                                                                     |
| <b>Operating Temperature</b>           | -20_C to +65_C                                                                                                                                                                                                                                                                         |
| Storage Temperature                    | -40_C to +85_C                                                                                                                                                                                                                                                                         |
| Surge Voltage                          | 20% over maximum rated voltage for less than 5 minutes                                                                                                                                                                                                                                 |
| <b>Reverse Voltage Protection</b>      | To the maximum operating voltage                                                                                                                                                                                                                                                       |
| <b>Construction Materials</b>          | Case- Plastic _NORYL_ N-190, Flame Retardant UL 94-VO, Black<br>Internal Circuit- Audio-oscillator and piezoelectric driver<br>Potting- 2 parts epoxy resin or silicone, black<br>Diaphragm- Stainless Steel 304                                                                       |
| Gasket                                 | Gasket (sold separately) 0.062" thick, 60 Durometer Neoprene                                                                                                                                                                                                                           |
| Construction Materials                 | ASTM B117 Certified - Withstands exposure to salt spray for 300 hours<br>IP 68 Certified - Withstands water submergence and dust exposure<br>Humidity- 95% relative humidity at +40_C continuously for 100 hours.<br>Vibration- Withstands vibration between 0 and 55 Hz. on all axes. |
| Life Expectancy                        | 10 years under normal operating conditions.                                                                                                                                                                                                                                            |
| Warranty                               | For a period of two years from the date of manufacture under normal operating conditions.                                                                                                                                                                                              |
| Notes                                  | This product is not intended as a life safety device.                                                                                                                                                                                                                                  |
| Terms and Conditions of Sale Link here |                                                                                                                                                                                                                                                                                        |