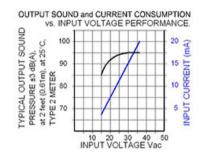

## Specifications

| Mounting                          | Panel Mount                                                                                                                                                                                                                                                                            |
|-----------------------------------|----------------------------------------------------------------------------------------------------------------------------------------------------------------------------------------------------------------------------------------------------------------------------------------|
| Operating Mode                    | Medium Loud Extra Fast Warble Tone                                                                                                                                                                                                                                                     |
| Operating Voltage                 | 15-36 Vac/dc                                                                                                                                                                                                                                                                           |
| <b>Operating Frequency</b>        | 2600±250 Hz to 3000±250 Hz                                                                                                                                                                                                                                                             |
| Typical Operating Current         | 5 mA at 15 Vac/dc<br>20 mA at 36 Vac/dc                                                                                                                                                                                                                                                |
| <b>Typical Sound Pressure</b>     | 85 $\pm$ 5 dB(A) at 15 Vac/dc at 24 inches (61 cm), at 25°C<br>95 $\pm$ 5 dB(A) at 36 Vac/dc at 24 inches (61 cm), at 25°C                                                                                                                                                             |
| Termination                       | Quick Connect Blades with Screws                                                                                                                                                                                                                                                       |
| Termination Strength              | Pull test with a maximum of 22 pounds (10 kg) load                                                                                                                                                                                                                                     |
| <b>Operating Temperature</b>      | -20_C to +65_C                                                                                                                                                                                                                                                                         |
| Storage Temperature               | -40_C to +85_C                                                                                                                                                                                                                                                                         |
| Surge Voltage                     | 20% over maximum rated voltage for less than 5 minutes                                                                                                                                                                                                                                 |
| <b>Reverse Voltage Protection</b> | To the maximum operating voltage                                                                                                                                                                                                                                                       |
| <b>Construction Materials</b>     | Case- Plastic _NORYL_ N-190, Flame Retardant UL 94-VO, Black<br>Internal Circuit- Audio-oscillator and piezoelectric driver<br>Potting- 2 parts epoxy resin or silicone, black<br>Diaphragm- Stainless Steel 304                                                                       |
| Gasket                            | Gasket (sold separately) 0.062" thick, 60 Durometer Neoprene                                                                                                                                                                                                                           |
| <b>Construction Materials</b>     | ASTM B117 Certified - Withstands exposure to salt spray for 300 hours<br>IP 68 Certified - Withstands water submergence and dust exposure<br>Humidity- 95% relative humidity at +40_C continuously for 100 hours.<br>Vibration- Withstands vibration between 0 and 55 Hz. on all axes. |
| Life Expectancy                   | 10 years under normal operating conditions.                                                                                                                                                                                                                                            |
| Warranty                          | For a period of two years from the date of manufacture under normal operating conditions.                                                                                                                                                                                              |
| Notes                             | This product is not intended as a life safety device.                                                                                                                                                                                                                                  |
| Terms and Conditions of Sale      | Link here                                                                                                                                                                                                                                                                              |