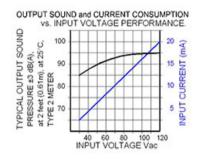

## Specifications

| Mounting                               | Panel Mount with Volume Control                                                                                                                                                                                                                                                        |
|----------------------------------------|----------------------------------------------------------------------------------------------------------------------------------------------------------------------------------------------------------------------------------------------------------------------------------------|
| Operating Mode                         | Medium Loud Extra Fast Warble Tone                                                                                                                                                                                                                                                     |
| <b>Operating Voltage</b>               | 30-120 Vac                                                                                                                                                                                                                                                                             |
| <b>Operating Frequency</b>             | 2200±250 Hz to 2900±250 Hz                                                                                                                                                                                                                                                             |
| Typical Operating Current              | 5 mA at 30 Vac<br>20 mA at 120 Vac                                                                                                                                                                                                                                                     |
| Typical Sound Pressure                 | 85 ±5 dB(A) at 30 Vac at 24 inches (61 cm), at 25°C<br>95 ±5 dB(A) at 120 Vac at 24 inches (61 cm), at 25°C                                                                                                                                                                            |
| Termination                            | Wires                                                                                                                                                                                                                                                                                  |
| <b>Termination Strength</b>            | Pull test with a maximum of 22 pounds (10 kg) load                                                                                                                                                                                                                                     |
| <b>Operating Temperature</b>           | -20_C to +65_C                                                                                                                                                                                                                                                                         |
| Storage Temperature                    | -40_C to +85_C                                                                                                                                                                                                                                                                         |
| Surge Voltage                          | 20% over maximum rated voltage for less than 5 minutes                                                                                                                                                                                                                                 |
| <b>Reverse Voltage Protection</b>      | To the maximum operating voltage                                                                                                                                                                                                                                                       |
| Construction Materials                 | Case- Plastic _NORYL_ N-190, Flame Retardant UL 94-VO, Black<br>Internal Circuit- Audio-oscillator and piezoelectric driver<br>Potting- 2 parts epoxy resin or silicone, black<br>Diaphragm- Stainless Steel 304                                                                       |
| Gasket                                 | Gasket (sold separately) 0.062" thick, 60 Durometer Neoprene                                                                                                                                                                                                                           |
| Construction Materials                 | ASTM B117 Certified - Withstands exposure to salt spray for 300 hours<br>IP 68 Certified - Withstands water submergence and dust exposure<br>Humidity- 95% relative humidity at +40_C continuously for 100 hours.<br>Vibration- Withstands vibration between 0 and 55 Hz. on all axes. |
| Life Expectancy                        | 10 years under normal operating conditions.                                                                                                                                                                                                                                            |
| Warranty                               | For a period of two years from the date of manufacture under normal operating conditions.                                                                                                                                                                                              |
| Notes                                  | This product is not intended as a life safety device.                                                                                                                                                                                                                                  |
| Terms and Conditions of Sale Link here |                                                                                                                                                                                                                                                                                        |