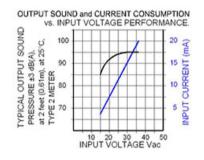

## Specifications

| Mounting                               | Panel Mount with Volume Control                                                                                                                                                                                                                                                        |
|----------------------------------------|----------------------------------------------------------------------------------------------------------------------------------------------------------------------------------------------------------------------------------------------------------------------------------------|
| Operating Mode                         | Medium Loud Extra Fast Warble Tone                                                                                                                                                                                                                                                     |
| <b>Operating Voltage</b>               | 15-36 Vac/dc                                                                                                                                                                                                                                                                           |
| <b>Operating Frequency</b>             | 2600±250 Hz to 3000±250 Hz                                                                                                                                                                                                                                                             |
| Typical Operating Current              | 5 mA at 15 Vac/dc<br>20 mA at 36 Vac/dc                                                                                                                                                                                                                                                |
| Typical Sound Pressure                 | 85 ±5 dB(A) at 15 Vac/dc at 24 inches (61 cm), at 25°C<br>95 ±5 dB(A) at 36 Vac/dc at 24 inches (61 cm), at 25°C                                                                                                                                                                       |
| Termination                            | Quick Connect Blades                                                                                                                                                                                                                                                                   |
| <b>Termination Strength</b>            | Pull test with a maximum of 22 pounds (10 kg) load                                                                                                                                                                                                                                     |
| <b>Operating Temperature</b>           | -20_C to +65_C                                                                                                                                                                                                                                                                         |
| Storage Temperature                    | -40_C to +85_C                                                                                                                                                                                                                                                                         |
| Surge Voltage                          | 20% over maximum rated voltage for less than 5 minutes                                                                                                                                                                                                                                 |
| <b>Reverse Voltage Protection</b>      | To the maximum operating voltage                                                                                                                                                                                                                                                       |
| <b>Construction Materials</b>          | Case- Plastic _NORYL_ N-190, Flame Retardant UL 94-VO, Black<br>Internal Circuit- Audio-oscillator and piezoelectric driver<br>Potting- 2 parts epoxy resin or silicone, black<br>Diaphragm- Stainless Steel 304                                                                       |
| Gasket                                 | Gasket (sold separately) 0.062" thick, 60 Durometer Neoprene                                                                                                                                                                                                                           |
| <b>Construction Materials</b>          | ASTM B117 Certified - Withstands exposure to salt spray for 300 hours<br>IP 68 Certified - Withstands water submergence and dust exposure<br>Humidity- 95% relative humidity at +40_C continuously for 100 hours.<br>Vibration- Withstands vibration between 0 and 55 Hz. on all axes. |
| Life Expectancy                        | 10 years under normal operating conditions.                                                                                                                                                                                                                                            |
| Warranty                               | For a period of two years from the date of manufacture under normal operating conditions.                                                                                                                                                                                              |
| Notes                                  | This product is not intended as a life safety device.                                                                                                                                                                                                                                  |
| Terms and Conditions of Sale Link here |                                                                                                                                                                                                                                                                                        |