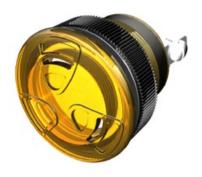

## Turbo Series TLHB-88Y-930-SF

More Information

## Specifications

| Mounting                          | Panel Mount                                                                                                                                                                                                                                                                            |
|-----------------------------------|----------------------------------------------------------------------------------------------------------------------------------------------------------------------------------------------------------------------------------------------------------------------------------------|
| Color                             | Yellow                                                                                                                                                                                                                                                                                 |
| Operating Mode                    | Fast Beep Tone                                                                                                                                                                                                                                                                         |
| Operating Voltage                 | 9-30 Vdc                                                                                                                                                                                                                                                                               |
| <b>Operating Frequency</b>        | 3000±250 Hz                                                                                                                                                                                                                                                                            |
| Typical Operating Current         | 110 mA at 9 Vdc<br>50 mA at 30 Vdc                                                                                                                                                                                                                                                     |
| Typical Sound Pressure            | 85 ±5 dB(A) at 9 Vdc at 24 inches (61 cm), at 25°C<br>103 ±5 dB(A) at 30 Vdc at 24 inches (61 cm), at 25°C                                                                                                                                                                             |
| Termination                       | Quick Connect Blades with Screws                                                                                                                                                                                                                                                       |
| Termination Strength              | Pull test with a maximum of 22 pounds (10 kg) load                                                                                                                                                                                                                                     |
| <b>Operating Temperature</b>      | -20_C to +65_C                                                                                                                                                                                                                                                                         |
| Storage Temperature               | -40_C to +85_C                                                                                                                                                                                                                                                                         |
| Surge Voltage                     | 20% over maximum rated voltage for less than 5 minutes                                                                                                                                                                                                                                 |
| <b>Reverse Voltage Protection</b> | To the maximum operating voltage                                                                                                                                                                                                                                                       |
| <b>Construction Materials</b>     | Lens/Case- Yellow Translucent Polycarbonate 94 VO<br>Potting- 2 parts epoxy resin or silicone, black                                                                                                                                                                                   |
| Gasket                            | Gasket (Included) 0.125" thick, 60 Durometer Neoprene                                                                                                                                                                                                                                  |
| <b>Construction Materials</b>     | ASTM B117 Certified - Withstands exposure to salt spray for 300 hours<br>IP 68 Certified - Withstands water submergence and dust exposure<br>Humidity- 95% relative humidity at +40_C continuously for 100 hours.<br>Vibration- Withstands vibration between 0 and 55 Hz. on all axes. |
| Life Expectancy                   | 10 years under normal operating conditions.                                                                                                                                                                                                                                            |
| Warranty                          | For a period of two years from the date of manufacture under normal operating conditions.                                                                                                                                                                                              |
| Notes                             | This product is not intended as a life safety device.                                                                                                                                                                                                                                  |
| Terms and Conditions of Sale      | Link here                                                                                                                                                                                                                                                                              |