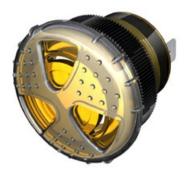

## Specifications

| Mounting                               | Panel Mount with Volume Control                                                                                                                                                                                                                                                        |
|----------------------------------------|----------------------------------------------------------------------------------------------------------------------------------------------------------------------------------------------------------------------------------------------------------------------------------------|
| Color                                  | Yellow                                                                                                                                                                                                                                                                                 |
| Operating Mode                         | Siren Tone                                                                                                                                                                                                                                                                             |
| Operating Voltage                      | 9-30 Vdc                                                                                                                                                                                                                                                                               |
| Operating Frequency                    | 3000±250 Hz                                                                                                                                                                                                                                                                            |
| Typical Operating Current              | 110 mA at 9 Vdc<br>50 mA at 30 Vdc                                                                                                                                                                                                                                                     |
| Typical Sound Pressure                 | 85 $\pm$ 5 dB(A) at 9 Vdc at 24 inches (61 cm), at 25°C<br>103 $\pm$ 5 dB(A) at 30 Vdc at 24 inches (61 cm), at 25°C                                                                                                                                                                   |
| Termination                            | Quick Connect Blades                                                                                                                                                                                                                                                                   |
| <b>Termination Strength</b>            | Pull test with a maximum of 22 pounds (10 kg) load                                                                                                                                                                                                                                     |
| <b>Operating Temperature</b>           | -20_C to +65_C                                                                                                                                                                                                                                                                         |
| Storage Temperature                    | -40_C to +85_C                                                                                                                                                                                                                                                                         |
| Surge Voltage                          | 20% over maximum rated voltage for less than 5 minutes                                                                                                                                                                                                                                 |
| <b>Reverse Voltage Protection</b>      | To the maximum operating voltage                                                                                                                                                                                                                                                       |
| <b>Construction Materials</b>          | Lens/Case- Yellow Translucent Polycarbonate 94 VO<br>Potting- 2 parts epoxy resin or silicone, black                                                                                                                                                                                   |
| Gasket                                 | Gasket (Included) 0.125" thick, 60 Durometer Neoprene                                                                                                                                                                                                                                  |
| Construction Materials                 | ASTM B117 Certified - Withstands exposure to salt spray for 300 hours<br>IP 68 Certified - Withstands water submergence and dust exposure<br>Humidity- 95% relative humidity at +40_C continuously for 100 hours.<br>Vibration- Withstands vibration between 0 and 55 Hz. on all axes. |
| Life Expectancy                        | 10 years under normal operating conditions.                                                                                                                                                                                                                                            |
| Warranty                               | For a period of two years from the date of manufacture under normal operating conditions.                                                                                                                                                                                              |
| Notes                                  | This product is not intended as a life safety device.                                                                                                                                                                                                                                  |
| Terms and Conditions of Sale Link here |                                                                                                                                                                                                                                                                                        |