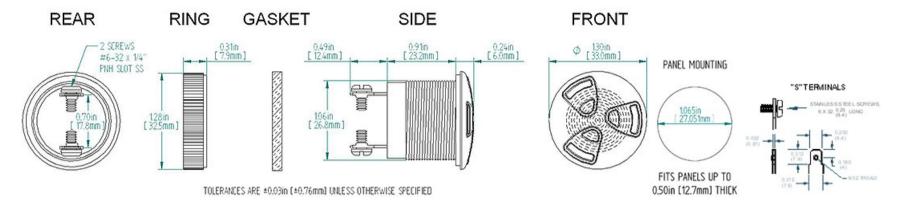

he maximum operating voltage

Construction Materials

Lens/Case- Green Translucent Polycarbonate 94 VO

Potting- 2 parts epoxy resin or silicone, black

Gasket (Included) 0.125" thick, 60 Durometer Neoprene

ASTM B117 Certified - Withstands exposure to salt spray for 300 hours

**Construction Materials**IP 68 Certified - Withstands water submergence and dust exposure Humidity- 95% relative humidity at +40 C continuously for 100 hours.

Vibration- Withstands vibration between 0 and 55 Hz. on all axes.

**Life Expectancy** 10 years under normal operating conditions.

**Warranty** For a period of two years from the date of manufacture under normal operating conditions.

**Notes** This product is not intended as a life safety device.

Terms and Conditions of Sale Link here

## **Dimensions**