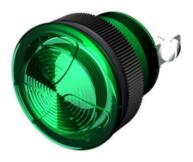

## Turbo Light Series TLM-87G-930-S

More Information

## **Specifications**

**Mounting** Panel Mount

Color Green

**Operating Mode** 

**Operating Voltage** 9-30 Vdc

**Typical Operating Current** 80 mA at 9 Vdc

40 mA at 30 Vdc

Typical Brightness 900 cd/m^2, at 9 Vdc at 25°C