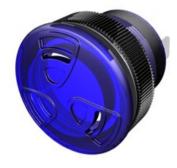

## <u>Twin Turbo Series</u> TUHB-88B-930-Q(U)

More Information

## Specifications

| Mounting                          | Panel Mount                                                                                                                                                                                                                                                                            |
|-----------------------------------|----------------------------------------------------------------------------------------------------------------------------------------------------------------------------------------------------------------------------------------------------------------------------------------|
| Color                             | Blue                                                                                                                                                                                                                                                                                   |
| <b>Operating Mode</b>             | Extra Loud Ultra Fast Beep Tone                                                                                                                                                                                                                                                        |
| Operating Voltage                 | 9-30 Vdc                                                                                                                                                                                                                                                                               |
| <b>Operating Frequency</b>        | 3000±250 Hz                                                                                                                                                                                                                                                                            |
| Typical Operating Current         | 65 mA at 9 Vdc<br>125 mA at 30 Vdc                                                                                                                                                                                                                                                     |
| Typical Sound Pressure            | 85 ±5 dB(A) at 9 Vdc at 24 inches (61 cm), at 25°C<br>103 ±5 dB(A) at 30 Vdc at 24 inches (61 cm), at 25°C                                                                                                                                                                             |
| Termination                       | Quick Connect Blades                                                                                                                                                                                                                                                                   |
| Termination Strength              | Pull test with a maximum of 22 pounds (10 kg) load                                                                                                                                                                                                                                     |
| <b>Operating Temperature</b>      | -20_C to +65_C                                                                                                                                                                                                                                                                         |
| Storage Temperature               | -40_C to +85_C                                                                                                                                                                                                                                                                         |
| Surge Voltage                     | 20% over maximum rated voltage for less than 5 minutes                                                                                                                                                                                                                                 |
| <b>Reverse Voltage Protection</b> | To the maximum operating voltage                                                                                                                                                                                                                                                       |
| <b>Construction Materials</b>     | Lens/Case- Blue Translucent Polycarbonate 94 VO<br>Potting- 2 parts epoxy resin or silicone, black                                                                                                                                                                                     |
| Gasket                            | Gasket (Included) 0.125" thick, 60 Durometer Neoprene                                                                                                                                                                                                                                  |
| Construction Materials            | ASTM B117 Certified - Withstands exposure to salt spray for 300 hours<br>IP 68 Certified - Withstands water submergence and dust exposure<br>Humidity- 95% relative humidity at +40_C continuously for 100 hours.<br>Vibration- Withstands vibration between 0 and 55 Hz. on all axes. |
| Life Expectancy                   | 13 years under normal operating conditions.                                                                                                                                                                                                                                            |
| Warranty                          | For a period of two years from the date of manufacture under normal operating conditions.                                                                                                                                                                                              |
| Notes                             | This product is not intended as a life safety device.                                                                                                                                                                                                                                  |
| Terms and Conditions of Sale      | Link here                                                                                                                                                                                                                                                                              |