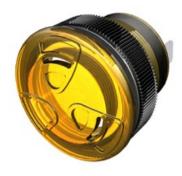

## Twin Turbo Series TUHC-88Y-930-Q

More Information

## Specifications

| Mounting                          | Panel Mount                                                                                                                                                                                                                                                                            |
|-----------------------------------|----------------------------------------------------------------------------------------------------------------------------------------------------------------------------------------------------------------------------------------------------------------------------------------|
| Color                             | Yellow                                                                                                                                                                                                                                                                                 |
| Operating Mode                    | Extra Loud Continuous Tone                                                                                                                                                                                                                                                             |
| Operating Voltage                 | 9-30 Vdc                                                                                                                                                                                                                                                                               |
| Operating Frequency               | 3000±250 Hz                                                                                                                                                                                                                                                                            |
| Typical Operating Current         | 65 mA at 9 Vdc<br>125 mA at 30 Vdc                                                                                                                                                                                                                                                     |
| Typical Sound Pressure            | 85 ±5 dB(A) at 9 Vdc at 24 inches (61 cm), at 25°C<br>103 ±5 dB(A) at 30 Vdc at 24 inches (61 cm), at 25°C                                                                                                                                                                             |
| Termination                       | Quick Connect Blades                                                                                                                                                                                                                                                                   |
| Termination Strength              | Pull test with a maximum of 22 pounds (10 kg) load                                                                                                                                                                                                                                     |
| <b>Operating Temperature</b>      | -20_C to +65_C                                                                                                                                                                                                                                                                         |
| Storage Temperature               | -40_C to +85_C                                                                                                                                                                                                                                                                         |
| Surge Voltage                     | 20% over maximum rated voltage for less than 5 minutes                                                                                                                                                                                                                                 |
| <b>Reverse Voltage Protection</b> | To the maximum operating voltage                                                                                                                                                                                                                                                       |
| <b>Construction Materials</b>     | Lens/Case- Yellow Translucent Polycarbonate 94 VO<br>Potting- 2 parts epoxy resin or silicone, black                                                                                                                                                                                   |
| Gasket                            | Gasket (Included) 0.125" thick, 60 Durometer Neoprene                                                                                                                                                                                                                                  |
| Construction Materials            | ASTM B117 Certified - Withstands exposure to salt spray for 300 hours<br>IP 68 Certified - Withstands water submergence and dust exposure<br>Humidity- 95% relative humidity at +40_C continuously for 100 hours.<br>Vibration- Withstands vibration between 0 and 55 Hz. on all axes. |
| Life Expectancy                   | 56 years under normal operating conditions.                                                                                                                                                                                                                                            |
| Warranty                          | For a period of two years from the date of manufacture under normal operating conditions.                                                                                                                                                                                              |
| Notes                             | This product is not intended as a life safety device.                                                                                                                                                                                                                                  |
| Terms and Conditions of Sale      | Link here                                                                                                                                                                                                                                                                              |