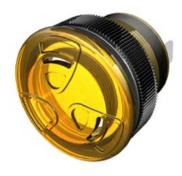

## Twin Turbo Series TUHT-88Y-930-Q

More Information

## Specifications

| Mounting                               | Panel Mount                                                                                                                                                                                                                                                                            |
|----------------------------------------|----------------------------------------------------------------------------------------------------------------------------------------------------------------------------------------------------------------------------------------------------------------------------------------|
| Color                                  | Yellow                                                                                                                                                                                                                                                                                 |
| Operating Mode                         | Extra Loud Stacatto Tone                                                                                                                                                                                                                                                               |
| <b>Operating Voltage</b>               | 9-30 Vdc                                                                                                                                                                                                                                                                               |
| <b>Operating Frequency</b>             | 3000±250 Hz                                                                                                                                                                                                                                                                            |
| Typical Operating Current              | 65 mA at 9 Vdc<br>125 mA at 30 Vdc                                                                                                                                                                                                                                                     |
| Typical Sound Pressure                 | 85 ±5 dB(A) at 9 Vdc at 24 inches (61 cm), at 25°C<br>103 ±5 dB(A) at 30 Vdc at 24 inches (61 cm), at 25°C                                                                                                                                                                             |
| Termination                            | Quick Connect Blades                                                                                                                                                                                                                                                                   |
| Termination Strength                   | Pull test with a maximum of 22 pounds (10 kg) load                                                                                                                                                                                                                                     |
| <b>Operating Temperature</b>           | -20_C to +65_C                                                                                                                                                                                                                                                                         |
| Storage Temperature                    | -40_C to +85_C                                                                                                                                                                                                                                                                         |
| Surge Voltage                          | 20% over maximum rated voltage for less than 5 minutes                                                                                                                                                                                                                                 |
| <b>Reverse Voltage Protection</b>      | To the maximum operating voltage                                                                                                                                                                                                                                                       |
| <b>Construction Materials</b>          | Lens/Case- Yellow Translucent Polycarbonate 94 VO<br>Potting- 2 parts epoxy resin or silicone, black                                                                                                                                                                                   |
| Gasket                                 | Gasket (Included) 0.125" thick, 60 Durometer Neoprene                                                                                                                                                                                                                                  |
| Construction Materials                 | ASTM B117 Certified - Withstands exposure to salt spray for 300 hours<br>IP 68 Certified - Withstands water submergence and dust exposure<br>Humidity- 95% relative humidity at +40_C continuously for 100 hours.<br>Vibration- Withstands vibration between 0 and 55 Hz. on all axes. |
| Life Expectancy                        | 62 years under normal operating conditions.                                                                                                                                                                                                                                            |
| Warranty                               | For a period of two years from the date of manufacture under normal operating conditions.                                                                                                                                                                                              |
| Notes                                  | This product is not intended as a life safety device.                                                                                                                                                                                                                                  |
| Terms and Conditions of Sale Link here |                                                                                                                                                                                                                                                                                        |