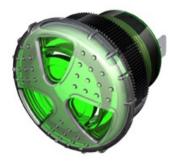

## <u>Twin Turbo Series</u> TUHT-V88G-930-Q

More Information

## Specifications

| Mounting                               | Panel Mount with Volume Control                                                                                                                                                                                                                                                        |
|----------------------------------------|----------------------------------------------------------------------------------------------------------------------------------------------------------------------------------------------------------------------------------------------------------------------------------------|
| Color                                  | Green                                                                                                                                                                                                                                                                                  |
| Operating Mode                         | Extra Loud Stacatto Tone                                                                                                                                                                                                                                                               |
| Operating Voltage                      | 9-30 Vdc                                                                                                                                                                                                                                                                               |
| <b>Operating Frequency</b>             | 3000±250 Hz                                                                                                                                                                                                                                                                            |
| Typical Operating Current              | 65 mA at 9 Vdc<br>125 mA at 30 Vdc                                                                                                                                                                                                                                                     |
| Typical Sound Pressure                 | 85 ±5 dB(A) at 9 Vdc at 24 inches (61 cm), at 25°C<br>103 ±5 dB(A) at 30 Vdc at 24 inches (61 cm), at 25°C                                                                                                                                                                             |
| Termination                            | Quick Connect Blades                                                                                                                                                                                                                                                                   |
| Termination Strength                   | Pull test with a maximum of 22 pounds (10 kg) load                                                                                                                                                                                                                                     |
| <b>Operating Temperature</b>           | -20_C to +65_C                                                                                                                                                                                                                                                                         |
| Storage Temperature                    | -40_C to +85_C                                                                                                                                                                                                                                                                         |
| Surge Voltage                          | 20% over maximum rated voltage for less than 5 minutes                                                                                                                                                                                                                                 |
| <b>Reverse Voltage Protection</b>      | To the maximum operating voltage                                                                                                                                                                                                                                                       |
| <b>Construction Materials</b>          | Lens/Case- Green Translucent Polycarbonate 94 VO<br>Potting- 2 parts epoxy resin or silicone, black                                                                                                                                                                                    |
| Gasket                                 | Gasket (Included) 0.125" thick, 60 Durometer Neoprene                                                                                                                                                                                                                                  |
| Construction Materials                 | ASTM B117 Certified - Withstands exposure to salt spray for 300 hours<br>IP 68 Certified - Withstands water submergence and dust exposure<br>Humidity- 95% relative humidity at +40_C continuously for 100 hours.<br>Vibration- Withstands vibration between 0 and 55 Hz. on all axes. |
| Life Expectancy                        | 88 years under normal operating conditions.                                                                                                                                                                                                                                            |
| Warranty                               | For a period of two years from the date of manufacture under normal operating conditions.                                                                                                                                                                                              |
| Notes                                  | This product is not intended as a life safety device.                                                                                                                                                                                                                                  |
| Terms and Conditions of Sale Link here |                                                                                                                                                                                                                                                                                        |