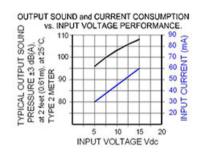

## Specifications

| Mounting                               | Panel Mount                                                                                                                                                                                                                                                                            |
|----------------------------------------|----------------------------------------------------------------------------------------------------------------------------------------------------------------------------------------------------------------------------------------------------------------------------------------|
| Operating Mode                         | Ultra Loud Fast Beep Tone                                                                                                                                                                                                                                                              |
| <b>Operating Voltage</b>               | 5-15 Vdc                                                                                                                                                                                                                                                                               |
| <b>Operating Frequency</b>             | 2100±250 Hz                                                                                                                                                                                                                                                                            |
| Typical Operating Current              | 30 mA at 5 Vdc<br>60 mA at 15 Vdc                                                                                                                                                                                                                                                      |
| Typical Sound Pressure                 | 97 ±5 dB(A) at 5 Vdc at 24 inches (61 cm), at 25°C<br>109 ±5 dB(A) at 15 Vdc at 24 inches (61 cm), at 25°C                                                                                                                                                                             |
| Termination                            | Wires                                                                                                                                                                                                                                                                                  |
| Termination Strength                   | Pull test with a maximum of 22 pounds (10 kg) load                                                                                                                                                                                                                                     |
| <b>Operating Temperature</b>           | -20_C to +65_C                                                                                                                                                                                                                                                                         |
| Storage Temperature                    | -40_C to +85_C                                                                                                                                                                                                                                                                         |
| Surge Voltage                          | 20% over maximum rated voltage for less than 5 minutes                                                                                                                                                                                                                                 |
| <b>Reverse Voltage Protection</b>      | To the maximum operating voltage                                                                                                                                                                                                                                                       |
| Construction Materials                 | Case- Plastic _NORYL_ N-190, Flame Retardant UL 94-VO, Black<br>Internal Circuit- Audio-oscillator and piezoelectric driver<br>Potting- 2 parts epoxy resin or silicone, black<br>Diaphragm- Stainless Steel 304                                                                       |
| Gasket                                 | Gasket (sold separately) 0.062" thick, 60 Durometer Neoprene                                                                                                                                                                                                                           |
| Construction Materials                 | ASTM B117 Certified - Withstands exposure to salt spray for 300 hours<br>IP 68 Certified - Withstands water submergence and dust exposure<br>Humidity- 95% relative humidity at +40_C continuously for 100 hours.<br>Vibration- Withstands vibration between 0 and 55 Hz. on all axes. |
| Life Expectancy                        | 10 years under normal operating conditions.                                                                                                                                                                                                                                            |
| Warranty                               | For a period of two years from the date of manufacture under normal operating conditions.                                                                                                                                                                                              |
| Notes                                  | This product is not intended as a life safety device.                                                                                                                                                                                                                                  |
| Terms and Conditions of Sale Link here |                                                                                                                                                                                                                                                                                        |