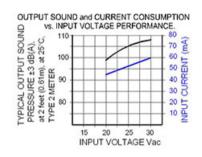

## Specifications

| Mounting                               | Panel Mount                                                                                                                                                                                                                                                                            |
|----------------------------------------|----------------------------------------------------------------------------------------------------------------------------------------------------------------------------------------------------------------------------------------------------------------------------------------|
| Operating Mode                         | Ultra Loud Slow Beep Tone                                                                                                                                                                                                                                                              |
| <b>Operating Voltage</b>               | 20-30 Vac/dc                                                                                                                                                                                                                                                                           |
| <b>Operating Frequency</b>             | 2100±250 Hz                                                                                                                                                                                                                                                                            |
| Typical Operating Current              | 45 mA at 20 Vac/dc<br>60 mA at 30 Vac/dc                                                                                                                                                                                                                                               |
| Typical Sound Pressure                 | 100 $\pm$ 5 dB(A) at 20 Vac/dc at 24 inches (61 cm), at 25°C<br>109 $\pm$ 5 dB(A) at 30 Vac/dc at 24 inches (61 cm), at 25°C                                                                                                                                                           |
| Termination                            | Quick Connect Blades                                                                                                                                                                                                                                                                   |
| Termination Strength                   | Pull test with a maximum of 22 pounds (10 kg) load                                                                                                                                                                                                                                     |
| <b>Operating Temperature</b>           | -20_C to +65_C                                                                                                                                                                                                                                                                         |
| Storage Temperature                    | -40_C to +85_C                                                                                                                                                                                                                                                                         |
| Surge Voltage                          | 20% over maximum rated voltage for less than 5 minutes                                                                                                                                                                                                                                 |
| <b>Reverse Voltage Protection</b>      | To the maximum operating voltage                                                                                                                                                                                                                                                       |
| <b>Construction Materials</b>          | Case- Plastic _NORYL_ N-190, Flame Retardant UL 94-VO, Black<br>Internal Circuit- Audio-oscillator and piezoelectric driver<br>Potting- 2 parts epoxy resin or silicone, black<br>Diaphragm- Stainless Steel 304                                                                       |
| Gasket                                 | Gasket (sold separately) 0.062" thick, 60 Durometer Neoprene                                                                                                                                                                                                                           |
| <b>Construction Materials</b>          | ASTM B117 Certified - Withstands exposure to salt spray for 300 hours<br>IP 68 Certified - Withstands water submergence and dust exposure<br>Humidity- 95% relative humidity at +40_C continuously for 100 hours.<br>Vibration- Withstands vibration between 0 and 55 Hz. on all axes. |
| Life Expectancy                        | 10 years under normal operating conditions.                                                                                                                                                                                                                                            |
| Warranty                               | For a period of two years from the date of manufacture under normal operating conditions.                                                                                                                                                                                              |
| Notes                                  | This product is not intended as a life safety device.                                                                                                                                                                                                                                  |
| Terms and Conditions of Sale Link here |                                                                                                                                                                                                                                                                                        |