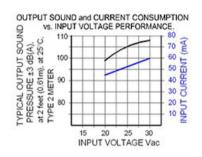

## Specifications

| Mounting                               | Panel Mount                                                                                                                                                                                                                                                                            |
|----------------------------------------|----------------------------------------------------------------------------------------------------------------------------------------------------------------------------------------------------------------------------------------------------------------------------------------|
| Operating Mode                         | Ultra Loud Fast Beep Tone                                                                                                                                                                                                                                                              |
| <b>Operating Voltage</b>               | 20-30 Vac/dc                                                                                                                                                                                                                                                                           |
| <b>Operating Frequency</b>             | 2100±250 Hz                                                                                                                                                                                                                                                                            |
| Typical Operating Current              | 45 mA at 20 Vac/dc<br>60 mA at 30 Vac/dc                                                                                                                                                                                                                                               |
| Typical Sound Pressure                 | 100 $\pm$ 5 dB(A) at 20 Vac/dc at 24 inches (61 cm), at 25°C<br>109 $\pm$ 5 dB(A) at 30 Vac/dc at 24 inches (61 cm), at 25°C                                                                                                                                                           |
| Termination                            | Quick Connect Blades with Screws                                                                                                                                                                                                                                                       |
| Termination Strength                   | Pull test with a maximum of 22 pounds (10 kg) load                                                                                                                                                                                                                                     |
| <b>Operating Temperature</b>           | -20_C to +65_C                                                                                                                                                                                                                                                                         |
| Storage Temperature                    | -40_C to +85_C                                                                                                                                                                                                                                                                         |
| Surge Voltage                          | 20% over maximum rated voltage for less than 5 minutes                                                                                                                                                                                                                                 |
| <b>Reverse Voltage Protection</b>      | To the maximum operating voltage                                                                                                                                                                                                                                                       |
| Construction Materials                 | Case- Plastic _NORYL_ N-190, Flame Retardant UL 94-VO, Black<br>Internal Circuit- Audio-oscillator and piezoelectric driver<br>Potting- 2 parts epoxy resin or silicone, black<br>Diaphragm- Stainless Steel 304                                                                       |
| Gasket                                 | Gasket (sold separately) 0.062" thick, 60 Durometer Neoprene                                                                                                                                                                                                                           |
| Construction Materials                 | ASTM B117 Certified - Withstands exposure to salt spray for 300 hours<br>IP 68 Certified - Withstands water submergence and dust exposure<br>Humidity- 95% relative humidity at +40_C continuously for 100 hours.<br>Vibration- Withstands vibration between 0 and 55 Hz. on all axes. |
| Life Expectancy                        | 10 years under normal operating conditions.                                                                                                                                                                                                                                            |
| Warranty                               | For a period of two years from the date of manufacture under normal operating conditions.                                                                                                                                                                                              |
| Notes                                  | This product is not intended as a life safety device.                                                                                                                                                                                                                                  |
| Terms and Conditions of Sale Link here |                                                                                                                                                                                                                                                                                        |