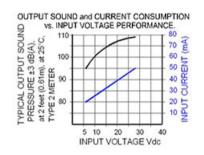

## Specifications

| Mounting                               | Panel Mount                                                                                                                                                                                                                                                                            |
|----------------------------------------|----------------------------------------------------------------------------------------------------------------------------------------------------------------------------------------------------------------------------------------------------------------------------------------|
| Operating Mode                         | Ultra Loud Whoop Tone                                                                                                                                                                                                                                                                  |
| <b>Operating Voltage</b>               | 6-28 Vdc                                                                                                                                                                                                                                                                               |
| <b>Operating Frequency</b>             | 2100±250 Hz                                                                                                                                                                                                                                                                            |
| Typical Operating Current              | 20 mA at 6 Vdc<br>50 mA at 28 Vdc                                                                                                                                                                                                                                                      |
| Typical Sound Pressure                 | 95 $\pm$ 5 dB(A) at 6 Vdc at 24 inches (61 cm), at 25°C<br>109 $\pm$ 5 dB(A) at 28 Vdc at 24 inches (61 cm), at 25°C                                                                                                                                                                   |
| Termination                            | Quick Connect Blades with Screws                                                                                                                                                                                                                                                       |
| Termination Strength                   | Pull test with a maximum of 22 pounds (10 kg) load                                                                                                                                                                                                                                     |
| <b>Operating Temperature</b>           | -20_C to +65_C                                                                                                                                                                                                                                                                         |
| Storage Temperature                    | -40_C to +85_C                                                                                                                                                                                                                                                                         |
| Surge Voltage                          | 20% over maximum rated voltage for less than 5 minutes                                                                                                                                                                                                                                 |
| <b>Reverse Voltage Protection</b>      | To the maximum operating voltage                                                                                                                                                                                                                                                       |
| <b>Construction Materials</b>          | Case- Plastic _NORYL_ N-190, Flame Retardant UL 94-VO, Black<br>Internal Circuit- Audio-oscillator and piezoelectric driver<br>Potting- 2 parts epoxy resin or silicone, black<br>Diaphragm- Stainless Steel 304                                                                       |
| Gasket                                 | Gasket (sold separately) 0.062" thick, 60 Durometer Neoprene                                                                                                                                                                                                                           |
| <b>Construction Materials</b>          | ASTM B117 Certified - Withstands exposure to salt spray for 300 hours<br>IP 68 Certified - Withstands water submergence and dust exposure<br>Humidity- 95% relative humidity at +40_C continuously for 100 hours.<br>Vibration- Withstands vibration between 0 and 55 Hz. on all axes. |
| Life Expectancy                        | 10 years under normal operating conditions.                                                                                                                                                                                                                                            |
| Warranty                               | For a period of two years from the date of manufacture under normal operating conditions.                                                                                                                                                                                              |
| Notes                                  | This product is not intended as a life safety device.                                                                                                                                                                                                                                  |
| Terms and Conditions of Sale Link here |                                                                                                                                                                                                                                                                                        |