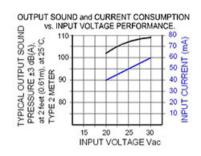

## Specifications

| Mounting                               | Panel Mount                                                                                                                                                                                                                                                                            |
|----------------------------------------|----------------------------------------------------------------------------------------------------------------------------------------------------------------------------------------------------------------------------------------------------------------------------------------|
| Operating Mode                         | Ultra Loud Whoop Tone                                                                                                                                                                                                                                                                  |
| <b>Operating Voltage</b>               | 20-30 Vac/dc                                                                                                                                                                                                                                                                           |
| <b>Operating Frequency</b>             | 2100±250 Hz                                                                                                                                                                                                                                                                            |
| Typical Operating Current              | 40 mA at 20 Vac/dc<br>60 mA at 30 Vac/dc                                                                                                                                                                                                                                               |
| Typical Sound Pressure                 | 102 ±5 dB(A) at 20 Vac/dc at 24 inches (61 cm), at 25°C<br>109 ±5 dB(A) at 30 Vac/dc at 24 inches (61 cm), at 25°C                                                                                                                                                                     |
| Termination                            | Quick Connect Blades                                                                                                                                                                                                                                                                   |
| Termination Strength                   | Pull test with a maximum of 22 pounds (10 kg) load                                                                                                                                                                                                                                     |
| <b>Operating Temperature</b>           | -20_C to +65_C                                                                                                                                                                                                                                                                         |
| Storage Temperature                    | -40_C to +85_C                                                                                                                                                                                                                                                                         |
| Surge Voltage                          | 20% over maximum rated voltage for less than 5 minutes                                                                                                                                                                                                                                 |
| <b>Reverse Voltage Protection</b>      | To the maximum operating voltage                                                                                                                                                                                                                                                       |
| <b>Construction Materials</b>          | Case- Plastic _NORYL_ N-190, Flame Retardant UL 94-VO, Black<br>Internal Circuit- Audio-oscillator and piezoelectric driver<br>Potting- 2 parts epoxy resin or silicone, black<br>Diaphragm- Stainless Steel 304                                                                       |
| Gasket                                 | Gasket (sold separately) 0.062" thick, 60 Durometer Neoprene                                                                                                                                                                                                                           |
| <b>Construction Materials</b>          | ASTM B117 Certified - Withstands exposure to salt spray for 300 hours<br>IP 68 Certified - Withstands water submergence and dust exposure<br>Humidity- 95% relative humidity at +40_C continuously for 100 hours.<br>Vibration- Withstands vibration between 0 and 55 Hz. on all axes. |
| Life Expectancy                        | 10 years under normal operating conditions.                                                                                                                                                                                                                                            |
| Warranty                               | For a period of two years from the date of manufacture under normal operating conditions.                                                                                                                                                                                              |
| Notes                                  | This product is not intended as a life safety device.                                                                                                                                                                                                                                  |
| Terms and Conditions of Sale Link here |                                                                                                                                                                                                                                                                                        |