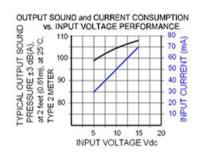

## Specifications

| Mounting                                      | Panel Mount                                                                                                                                                                                                                                                                            |
|-----------------------------------------------|----------------------------------------------------------------------------------------------------------------------------------------------------------------------------------------------------------------------------------------------------------------------------------------|
| Operating Mode                                | Ultra Loud Staccato Tone                                                                                                                                                                                                                                                               |
| <b>Operating Voltage</b>                      | 5-15 Vdc                                                                                                                                                                                                                                                                               |
| <b>Operating Frequency</b>                    | 2100±250 Hz                                                                                                                                                                                                                                                                            |
| Typical Operating Current                     | 30 mA at 5 Vdc<br>70 mA at 15 Vdc                                                                                                                                                                                                                                                      |
| Typical Sound Pressure                        | 100 ±5 dB(A) at 5 Vdc at 24 inches (61 cm), at 25°C<br>109 ±5 dB(A) at 15 Vdc at 24 inches (61 cm), at 25°C                                                                                                                                                                            |
| Termination                                   | Quick Connect Blades with Screws                                                                                                                                                                                                                                                       |
| Termination Strength                          | Pull test with a maximum of 22 pounds (10 kg) load                                                                                                                                                                                                                                     |
| <b>Operating Temperature</b>                  | -20_C to +65_C                                                                                                                                                                                                                                                                         |
| Storage Temperature                           | -40_C to +85_C                                                                                                                                                                                                                                                                         |
| Surge Voltage                                 | 20% over maximum rated voltage for less than 5 minutes                                                                                                                                                                                                                                 |
| <b>Reverse Voltage Protection</b>             | To the maximum operating voltage                                                                                                                                                                                                                                                       |
| Construction Materials                        | Case- Plastic _NORYL_ N-190, Flame Retardant UL 94-VO, Black<br>Internal Circuit- Audio-oscillator and piezoelectric driver<br>Potting- 2 parts epoxy resin or silicone, black<br>Diaphragm- Stainless Steel 304                                                                       |
| Gasket                                        | Gasket (sold separately) 0.062" thick, 60 Durometer Neoprene                                                                                                                                                                                                                           |
| Construction Materials                        | ASTM B117 Certified - Withstands exposure to salt spray for 300 hours<br>IP 68 Certified - Withstands water submergence and dust exposure<br>Humidity- 95% relative humidity at +40_C continuously for 100 hours.<br>Vibration- Withstands vibration between 0 and 55 Hz. on all axes. |
| Life Expectancy                               | 10 years under normal operating conditions.                                                                                                                                                                                                                                            |
| Warranty                                      | For a period of two years from the date of manufacture under normal operating conditions.                                                                                                                                                                                              |
| Notes                                         | This product is not intended as a life safety device.                                                                                                                                                                                                                                  |
| Terms and Conditions of Sale <u>Link here</u> |                                                                                                                                                                                                                                                                                        |