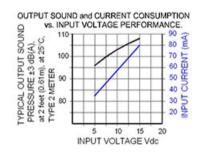

## Specifications

| Mounting                          | Panel Mount                                                                                                                                                                                                                                                                            |
|-----------------------------------|----------------------------------------------------------------------------------------------------------------------------------------------------------------------------------------------------------------------------------------------------------------------------------------|
| Operating Mode                    | Ultra Loud Slow Dual Function: Warble/Continuous                                                                                                                                                                                                                                       |
| Operating Voltage                 | 5-15 Vdc                                                                                                                                                                                                                                                                               |
| <b>Operating Frequency</b>        | 2100±250 Hz Center                                                                                                                                                                                                                                                                     |
| Typical Operating Current         | 35 mA at 5 Vdc<br>80 mA at 15 Vdc                                                                                                                                                                                                                                                      |
| <b>Typical Sound Pressure</b>     | 97 ±5 dB(A) at 5 Vdc at 24 inches (61 cm), at 25°C<br>109 ±5 dB(A) at 15 Vdc at 24 inches (61 cm), at 25°C                                                                                                                                                                             |
| Termination                       | Quick Connect Blades                                                                                                                                                                                                                                                                   |
| Termination Strength              | Pull test with a maximum of 22 pounds (10 kg) load                                                                                                                                                                                                                                     |
| <b>Operating Temperature</b>      | -20_C to +65_C                                                                                                                                                                                                                                                                         |
| Storage Temperature               | -40_C to +85_C                                                                                                                                                                                                                                                                         |
| Surge Voltage                     | 20% over maximum rated voltage for less than 5 minutes                                                                                                                                                                                                                                 |
| <b>Reverse Voltage Protection</b> | To the maximum operating voltage                                                                                                                                                                                                                                                       |
| <b>Construction Materials</b>     | Case- Plastic _NORYL_ N-190, Flame Retardant UL 94-VO, Black<br>Internal Circuit- Audio-oscillator and piezoelectric driver<br>Potting- 2 parts epoxy resin or silicone, black<br>Diaphragm- Stainless Steel 304                                                                       |
| Gasket                            | Gasket (sold separately) 0.062" thick, 60 Durometer Neoprene                                                                                                                                                                                                                           |
| <b>Construction Materials</b>     | ASTM B117 Certified - Withstands exposure to salt spray for 300 hours<br>IP 68 Certified - Withstands water submergence and dust exposure<br>Humidity- 95% relative humidity at +40_C continuously for 100 hours.<br>Vibration- Withstands vibration between 0 and 55 Hz. on all axes. |
| Life Expectancy                   | 10 years under normal operating conditions.                                                                                                                                                                                                                                            |
| Warranty                          | For a period of two years from the date of manufacture under normal operating conditions.                                                                                                                                                                                              |
| Notes                             | This product is not intended as a life safety device.                                                                                                                                                                                                                                  |
| Terms and Conditions of Sale      | Link here                                                                                                                                                                                                                                                                              |