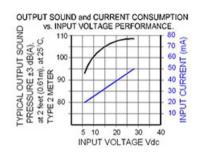

## Specifications

| Mounting                                      | Panel Mount                                                                                                                                                                                                                                                                            |
|-----------------------------------------------|----------------------------------------------------------------------------------------------------------------------------------------------------------------------------------------------------------------------------------------------------------------------------------------|
| Operating Mode                                | Ultra Loud Fast Dual Function: Warble/Continuous                                                                                                                                                                                                                                       |
| <b>Operating Voltage</b>                      | 6-28 Vdc                                                                                                                                                                                                                                                                               |
| <b>Operating Frequency</b>                    | 2100±250 Hz Center                                                                                                                                                                                                                                                                     |
| Typical Operating Current                     | 20 mA at 6 Vdc<br>50 mA at 28 Vdc                                                                                                                                                                                                                                                      |
| Typical Sound Pressure                        | 93 ±5 dB(A) at 6 Vdc at 24 inches (61 cm), at 25°C<br>109 ±5 dB(A) at 28 Vdc at 24 inches (61 cm), at 25°C                                                                                                                                                                             |
| Termination                                   | Quick Connect Blades                                                                                                                                                                                                                                                                   |
| Termination Strength                          | Pull test with a maximum of 22 pounds (10 kg) load                                                                                                                                                                                                                                     |
| <b>Operating Temperature</b>                  | -20_C to +65_C                                                                                                                                                                                                                                                                         |
| Storage Temperature                           | -40_C to +85_C                                                                                                                                                                                                                                                                         |
| Surge Voltage                                 | 20% over maximum rated voltage for less than 5 minutes                                                                                                                                                                                                                                 |
| <b>Reverse Voltage Protection</b>             | To the maximum operating voltage                                                                                                                                                                                                                                                       |
| Construction Materials                        | Case- Plastic _NORYL_ N-190, Flame Retardant UL 94-VO, Black<br>Internal Circuit- Audio-oscillator and piezoelectric driver<br>Potting- 2 parts epoxy resin or silicone, black<br>Diaphragm- Stainless Steel 304                                                                       |
| Gasket                                        | Gasket (sold separately) 0.062" thick, 60 Durometer Neoprene                                                                                                                                                                                                                           |
| Construction Materials                        | ASTM B117 Certified - Withstands exposure to salt spray for 300 hours<br>IP 68 Certified - Withstands water submergence and dust exposure<br>Humidity- 95% relative humidity at +40_C continuously for 100 hours.<br>Vibration- Withstands vibration between 0 and 55 Hz. on all axes. |
| Life Expectancy                               | 10 years under normal operating conditions.                                                                                                                                                                                                                                            |
| Warranty                                      | For a period of two years from the date of manufacture under normal operating conditions.                                                                                                                                                                                              |
| Notes                                         | This product is not intended as a life safety device.                                                                                                                                                                                                                                  |
| Terms and Conditions of Sale <u>Link here</u> |                                                                                                                                                                                                                                                                                        |