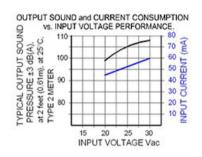

## Specifications

| Mounting                          | Panel Mount                                                                                                                                                                                                                                                                            |
|-----------------------------------|----------------------------------------------------------------------------------------------------------------------------------------------------------------------------------------------------------------------------------------------------------------------------------------|
| Operating Mode                    | Ultra Loud Fast Warble Tone                                                                                                                                                                                                                                                            |
| <b>Operating Voltage</b>          | 20-30 Vac/dc                                                                                                                                                                                                                                                                           |
| <b>Operating Frequency</b>        | 2100±250 Hz Center                                                                                                                                                                                                                                                                     |
| Typical Operating Current         | 40 mA at 20 Vac/dc<br>60 mA at 30 Vac/dc                                                                                                                                                                                                                                               |
| <b>Typical Sound Pressure</b>     | 100 $\pm$ 5 dB(A) at 20 Vac/dc at 24 inches (61 cm), at 25°C<br>109 $\pm$ 5 dB(A) at 30 Vac/dc at 24 inches (61 cm), at 25°C                                                                                                                                                           |
| Termination                       | Quick Connect Blades with Screws                                                                                                                                                                                                                                                       |
| Termination Strength              | Pull test with a maximum of 22 pounds (10 kg) load                                                                                                                                                                                                                                     |
| <b>Operating Temperature</b>      | -20_C to +65_C                                                                                                                                                                                                                                                                         |
| Storage Temperature               | -40_C to +85_C                                                                                                                                                                                                                                                                         |
| Surge Voltage                     | 20% over maximum rated voltage for less than 5 minutes                                                                                                                                                                                                                                 |
| <b>Reverse Voltage Protection</b> | To the maximum operating voltage                                                                                                                                                                                                                                                       |
| <b>Construction Materials</b>     | Case- Plastic _NORYL_ N-190, Flame Retardant UL 94-VO, Black<br>Internal Circuit- Audio-oscillator and piezoelectric driver<br>Potting- 2 parts epoxy resin or silicone, black<br>Diaphragm- Stainless Steel 304                                                                       |
| Gasket                            | Gasket (sold separately) 0.062" thick, 60 Durometer Neoprene                                                                                                                                                                                                                           |
| Construction Materials            | ASTM B117 Certified - Withstands exposure to salt spray for 300 hours<br>IP 68 Certified - Withstands water submergence and dust exposure<br>Humidity- 95% relative humidity at +40_C continuously for 100 hours.<br>Vibration- Withstands vibration between 0 and 55 Hz. on all axes. |
| Life Expectancy                   | 10 years under normal operating conditions.                                                                                                                                                                                                                                            |
| Warranty                          | For a period of two years from the date of manufacture under normal operating conditions.                                                                                                                                                                                              |
| Notes                             | This product is not intended as a life safety device.                                                                                                                                                                                                                                  |
| Terms and Conditions of Sale      | Link here                                                                                                                                                                                                                                                                              |