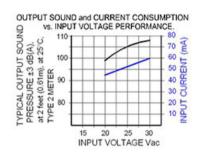

## Specifications

| Mounting                          | Panel Mount                                                                                                                                                                                                                                                                            |
|-----------------------------------|----------------------------------------------------------------------------------------------------------------------------------------------------------------------------------------------------------------------------------------------------------------------------------------|
| Operating Mode                    | Ultra Loud Slow Warble Tone                                                                                                                                                                                                                                                            |
| <b>Operating Voltage</b>          | 20-30 Vac/dc                                                                                                                                                                                                                                                                           |
| <b>Operating Frequency</b>        | 2100±250 Hz Center                                                                                                                                                                                                                                                                     |
| Typical Operating Current         | 40 mA at 20 Vac/dc<br>60 mA at 30 Vac/dc                                                                                                                                                                                                                                               |
| <b>Typical Sound Pressure</b>     | 100 $\pm$ 5 dB(A) at 20 Vac/dc at 24 inches (61 cm), at 25°C<br>109 $\pm$ 5 dB(A) at 30 Vac/dc at 24 inches (61 cm), at 25°C                                                                                                                                                           |
| Termination                       | Quick Connect Blades with Screws                                                                                                                                                                                                                                                       |
| Termination Strength              | Pull test with a maximum of 22 pounds (10 kg) load                                                                                                                                                                                                                                     |
| <b>Operating Temperature</b>      | -20_C to +65_C                                                                                                                                                                                                                                                                         |
| Storage Temperature               | -40_C to +85_C                                                                                                                                                                                                                                                                         |
| Surge Voltage                     | 20% over maximum rated voltage for less than 5 minutes                                                                                                                                                                                                                                 |
| <b>Reverse Voltage Protection</b> | To the maximum operating voltage                                                                                                                                                                                                                                                       |
| Construction Materials            | Case- Plastic _NORYL_ N-190, Flame Retardant UL 94-VO, Black<br>Internal Circuit- Audio-oscillator and piezoelectric driver<br>Potting- 2 parts epoxy resin or silicone, black<br>Diaphragm- Stainless Steel 304                                                                       |
| Gasket                            | Gasket (sold separately) 0.062" thick, 60 Durometer Neoprene                                                                                                                                                                                                                           |
| <b>Construction Materials</b>     | ASTM B117 Certified - Withstands exposure to salt spray for 300 hours<br>IP 68 Certified - Withstands water submergence and dust exposure<br>Humidity- 95% relative humidity at +40_C continuously for 100 hours.<br>Vibration- Withstands vibration between 0 and 55 Hz. on all axes. |
| Life Expectancy                   | 10 years under normal operating conditions.                                                                                                                                                                                                                                            |
| Warranty                          | For a period of two years from the date of manufacture under normal operating conditions.                                                                                                                                                                                              |
| Notes                             | This product is not intended as a life safety device.                                                                                                                                                                                                                                  |
| Terms and Conditions of Sale      | Link here                                                                                                                                                                                                                                                                              |