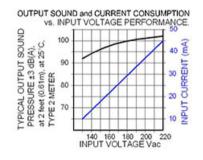

## Specifications

| Mounting                                      | Panel Mount                                                                                                                                                                                                                                                                            |
|-----------------------------------------------|----------------------------------------------------------------------------------------------------------------------------------------------------------------------------------------------------------------------------------------------------------------------------------------|
| Operating Mode                                | Extra Loud Medium Beep Tone                                                                                                                                                                                                                                                            |
| <b>Operating Voltage</b>                      | 30-120 Vac                                                                                                                                                                                                                                                                             |
| <b>Operating Frequency</b>                    | 2900±250 Hz                                                                                                                                                                                                                                                                            |
| Typical Operating Current                     | 10 mA at 30 Vac<br>45 mA at 120 Vac                                                                                                                                                                                                                                                    |
| Typical Sound Pressure                        | 92 ±5 dB(A) at 30 Vac at 24 inches (61 cm), at 25°C<br>103 ±5 dB(A) at 120 Vac at 24 inches (61 cm), at 25°C                                                                                                                                                                           |
| Termination                                   | Quick Connect Blades                                                                                                                                                                                                                                                                   |
| Termination Strength                          | Pull test with a maximum of 22 pounds (10 kg) load                                                                                                                                                                                                                                     |
| <b>Operating Temperature</b>                  | -20_C to +65_C                                                                                                                                                                                                                                                                         |
| Storage Temperature                           | -40_C to +85_C                                                                                                                                                                                                                                                                         |
| Surge Voltage                                 | 20% over maximum rated voltage for less than 5 minutes                                                                                                                                                                                                                                 |
| <b>Reverse Voltage Protection</b>             | To the maximum operating voltage                                                                                                                                                                                                                                                       |
| Construction Materials                        | Case- Plastic _NORYL_ N-190, Flame Retardant UL 94-VO, Black<br>Internal Circuit- Audio-oscillator and piezoelectric driver<br>Potting- 2 parts epoxy resin or silicone, black<br>Diaphragm- Stainless Steel 304                                                                       |
| Gasket                                        | Gasket (sold separately) 0.062" thick, 60 Durometer Neoprene                                                                                                                                                                                                                           |
| Construction Materials                        | ASTM B117 Certified - Withstands exposure to salt spray for 300 hours<br>IP 68 Certified - Withstands water submergence and dust exposure<br>Humidity- 95% relative humidity at +40_C continuously for 100 hours.<br>Vibration- Withstands vibration between 0 and 55 Hz. on all axes. |
| Life Expectancy                               | 10 years under normal operating conditions.                                                                                                                                                                                                                                            |
| Warranty                                      | For a period of two years from the date of manufacture under normal operating conditions.                                                                                                                                                                                              |
| Notes                                         | This product is not intended as a life safety device.                                                                                                                                                                                                                                  |
| Terms and Conditions of Sale <u>Link here</u> |                                                                                                                                                                                                                                                                                        |