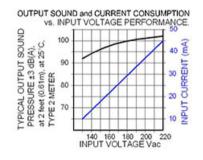

## Specifications

| Mounting                               | Panel Mount                                                                                                                                                                                                                                                                            |
|----------------------------------------|----------------------------------------------------------------------------------------------------------------------------------------------------------------------------------------------------------------------------------------------------------------------------------------|
| Operating Mode                         | Extra Loud Slow Beep Tone                                                                                                                                                                                                                                                              |
| <b>Operating Voltage</b>               | 130-220 Vac                                                                                                                                                                                                                                                                            |
| <b>Operating Frequency</b>             | 2900±250 Hz                                                                                                                                                                                                                                                                            |
| Typical Operating Current              | 10 mA at 130 Vac<br>45 mA at 220 Vac                                                                                                                                                                                                                                                   |
| Typical Sound Pressure                 | 92 ±5 dB(A) at 130 Vac at 24 inches (61 cm), at 25°C<br>103 ±5 dB(A) at 220 Vac at 24 inches (61 cm), at 25°C                                                                                                                                                                          |
| Termination                            | Quick Connect Blades                                                                                                                                                                                                                                                                   |
| Termination Strength                   | Pull test with a maximum of 22 pounds (10 kg) load                                                                                                                                                                                                                                     |
| <b>Operating Temperature</b>           | -20_C to +65_C                                                                                                                                                                                                                                                                         |
| Storage Temperature                    | -40_C to +85_C                                                                                                                                                                                                                                                                         |
| Surge Voltage                          | 20% over maximum rated voltage for less than 5 minutes                                                                                                                                                                                                                                 |
| <b>Reverse Voltage Protection</b>      | To the maximum operating voltage                                                                                                                                                                                                                                                       |
| Construction Materials                 | Case- Plastic _NORYL_ N-190, Flame Retardant UL 94-VO, Black<br>Internal Circuit- Audio-oscillator and piezoelectric driver<br>Potting- 2 parts epoxy resin or silicone, black<br>Diaphragm- Stainless Steel 304                                                                       |
| Gasket                                 | Gasket (sold separately) 0.062" thick, 60 Durometer Neoprene                                                                                                                                                                                                                           |
| Construction Materials                 | ASTM B117 Certified - Withstands exposure to salt spray for 300 hours<br>IP 68 Certified - Withstands water submergence and dust exposure<br>Humidity- 95% relative humidity at +40_C continuously for 100 hours.<br>Vibration- Withstands vibration between 0 and 55 Hz. on all axes. |
| Life Expectancy                        | 10 years under normal operating conditions.                                                                                                                                                                                                                                            |
| Warranty                               | For a period of two years from the date of manufacture under normal operating conditions.                                                                                                                                                                                              |
| Notes                                  | This product is not intended as a life safety device.                                                                                                                                                                                                                                  |
| Terms and Conditions of Sale Link here |                                                                                                                                                                                                                                                                                        |