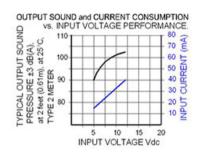

## Specifications

| Mounting                               | Panel Mount                                                                                                                                                                                                                                                                            |
|----------------------------------------|----------------------------------------------------------------------------------------------------------------------------------------------------------------------------------------------------------------------------------------------------------------------------------------|
| Operating Mode                         | Extra Loud Fast Beep Tone                                                                                                                                                                                                                                                              |
| <b>Operating Voltage</b>               | 5-12 Vdc                                                                                                                                                                                                                                                                               |
| <b>Operating Frequency</b>             | 2900±250 Hz                                                                                                                                                                                                                                                                            |
| Typical Operating Current              | 15 mA at 5 Vdc<br>40 mA at 12 Vdc                                                                                                                                                                                                                                                      |
| Typical Sound Pressure                 | 90 ±5 dB(A) at 5 Vdc at 24 inches (61 cm), at 25°C<br>103 ±5 dB(A) at 12 Vdc at 24 inches (61 cm), at 25°C                                                                                                                                                                             |
| Termination                            | Quick Connect Blades                                                                                                                                                                                                                                                                   |
| Termination Strength                   | Pull test with a maximum of 22 pounds (10 kg) load                                                                                                                                                                                                                                     |
| <b>Operating Temperature</b>           | -20_C to +65_C                                                                                                                                                                                                                                                                         |
| Storage Temperature                    | -40_C to +85_C                                                                                                                                                                                                                                                                         |
| Surge Voltage                          | 20% over maximum rated voltage for less than 5 minutes                                                                                                                                                                                                                                 |
| <b>Reverse Voltage Protection</b>      | To the maximum operating voltage                                                                                                                                                                                                                                                       |
| Construction Materials                 | Case- Plastic _NORYL_ N-190, Flame Retardant UL 94-VO, Black<br>Internal Circuit- Audio-oscillator and piezoelectric driver<br>Potting- 2 parts epoxy resin or silicone, black<br>Diaphragm- Stainless Steel 304                                                                       |
| Gasket                                 | Gasket (sold separately) 0.062" thick, 60 Durometer Neoprene                                                                                                                                                                                                                           |
| Construction Materials                 | ASTM B117 Certified - Withstands exposure to salt spray for 300 hours<br>IP 68 Certified - Withstands water submergence and dust exposure<br>Humidity- 95% relative humidity at +40_C continuously for 100 hours.<br>Vibration- Withstands vibration between 0 and 55 Hz. on all axes. |
| Life Expectancy                        | 10 years under normal operating conditions.                                                                                                                                                                                                                                            |
| Warranty                               | For a period of two years from the date of manufacture under normal operating conditions.                                                                                                                                                                                              |
| Notes                                  | This product is not intended as a life safety device.                                                                                                                                                                                                                                  |
| Terms and Conditions of Sale Link here |                                                                                                                                                                                                                                                                                        |