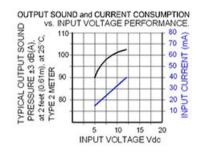

## Specifications

| Mounting                               | Panel Mount                                                                                                                                                                                                                                                                            |
|----------------------------------------|----------------------------------------------------------------------------------------------------------------------------------------------------------------------------------------------------------------------------------------------------------------------------------------|
| Operating Mode                         | Extra Loud Medium Dual Function: Beep/Continuous                                                                                                                                                                                                                                       |
| <b>Operating Voltage</b>               | 5-12 Vdc                                                                                                                                                                                                                                                                               |
| <b>Operating Frequency</b>             | 2900±250 Hz                                                                                                                                                                                                                                                                            |
| Typical Operating Current              | 15 mA at 5 Vdc<br>40 mA at 12 Vdc                                                                                                                                                                                                                                                      |
| Typical Sound Pressure                 | 90 ±5 dB(A) at 5 Vdc at 24 inches (61 cm), at 25°C<br>103 ±5 dB(A) at 12 Vdc at 24 inches (61 cm), at 25°C                                                                                                                                                                             |
| Termination                            | Quick Connect Blades                                                                                                                                                                                                                                                                   |
| <b>Termination Strength</b>            | Pull test with a maximum of 22 pounds (10 kg) load                                                                                                                                                                                                                                     |
| <b>Operating Temperature</b>           | -20_C to +65_C                                                                                                                                                                                                                                                                         |
| Storage Temperature                    | -40_C to +85_C                                                                                                                                                                                                                                                                         |
| Surge Voltage                          | 20% over maximum rated voltage for less than 5 minutes                                                                                                                                                                                                                                 |
| <b>Reverse Voltage Protection</b>      | To the maximum operating voltage                                                                                                                                                                                                                                                       |
| Construction Materials                 | Case- Plastic _NORYL_ N-190, Flame Retardant UL 94-VO, Black<br>Internal Circuit- Audio-oscillator and piezoelectric driver<br>Potting- 2 parts epoxy resin or silicone, black<br>Diaphragm- Stainless Steel 304                                                                       |
| Gasket                                 | Gasket (sold separately) 0.062" thick, 60 Durometer Neoprene                                                                                                                                                                                                                           |
| Construction Materials                 | ASTM B117 Certified - Withstands exposure to salt spray for 300 hours<br>IP 68 Certified - Withstands water submergence and dust exposure<br>Humidity- 95% relative humidity at +40_C continuously for 100 hours.<br>Vibration- Withstands vibration between 0 and 55 Hz. on all axes. |
| Life Expectancy                        | 10 years under normal operating conditions.                                                                                                                                                                                                                                            |
| Warranty                               | For a period of two years from the date of manufacture under normal operating conditions.                                                                                                                                                                                              |
| Notes                                  | This product is not intended as a life safety device.                                                                                                                                                                                                                                  |
| Terms and Conditions of Sale Link here |                                                                                                                                                                                                                                                                                        |