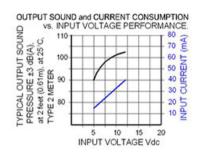

## Specifications

| Mounting                                      | Panel Mount                                                                                                                                                                                                                                                                            |
|-----------------------------------------------|----------------------------------------------------------------------------------------------------------------------------------------------------------------------------------------------------------------------------------------------------------------------------------------|
| Operating Mode                                | Extra Loud Fast Dual Function: Beep/Continuous                                                                                                                                                                                                                                         |
| Operating Voltage                             | 5-12 Vdc                                                                                                                                                                                                                                                                               |
| <b>Operating Frequency</b>                    | 2900±250 Hz                                                                                                                                                                                                                                                                            |
| Typical Operating Current                     | 15 mA at 5 Vdc<br>40 mA at 12 Vdc                                                                                                                                                                                                                                                      |
| Typical Sound Pressure                        | 90 $\pm$ 5 dB(A) at 5 Vdc at 24 inches (61 cm), at 25°C<br>103 $\pm$ 5 dB(A) at 12 Vdc at 24 inches (61 cm), at 25°C                                                                                                                                                                   |
| Termination                                   | Quick Connect Blades with Screws                                                                                                                                                                                                                                                       |
| Termination Strength                          | Pull test with a maximum of 22 pounds (10 kg) load                                                                                                                                                                                                                                     |
| <b>Operating Temperature</b>                  | -20_C to +65_C                                                                                                                                                                                                                                                                         |
| Storage Temperature                           | -40_C to +85_C                                                                                                                                                                                                                                                                         |
| Surge Voltage                                 | 20% over maximum rated voltage for less than 5 minutes                                                                                                                                                                                                                                 |
| <b>Reverse Voltage Protection</b>             | To the maximum operating voltage                                                                                                                                                                                                                                                       |
| Construction Materials                        | Case- Plastic _NORYL_ N-190, Flame Retardant UL 94-VO, Black<br>Internal Circuit- Audio-oscillator and piezoelectric driver<br>Potting- 2 parts epoxy resin or silicone, black<br>Diaphragm- Stainless Steel 304                                                                       |
| Gasket                                        | Gasket (sold separately) 0.062" thick, 60 Durometer Neoprene                                                                                                                                                                                                                           |
| Construction Materials                        | ASTM B117 Certified - Withstands exposure to salt spray for 300 hours<br>IP 68 Certified - Withstands water submergence and dust exposure<br>Humidity- 95% relative humidity at +40_C continuously for 100 hours.<br>Vibration- Withstands vibration between 0 and 55 Hz. on all axes. |
| Life Expectancy                               | 10 years under normal operating conditions.                                                                                                                                                                                                                                            |
| Warranty                                      | For a period of two years from the date of manufacture under normal operating conditions.                                                                                                                                                                                              |
| Notes                                         | This product is not intended as a life safety device.                                                                                                                                                                                                                                  |
| Terms and Conditions of Sale <u>Link here</u> |                                                                                                                                                                                                                                                                                        |